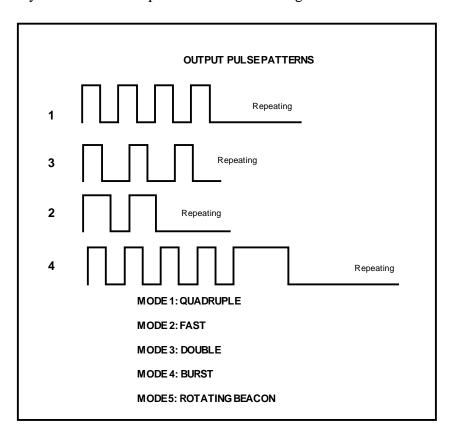

## FLASH SETTINGS FOR NON-ECE REGULATION USE:

With the red wire connected to the positive source and the black wire connected to the negative source, briefly touch the yellow wire to the positive source to change the flash mode of the lamp. Flash modes are listed below.