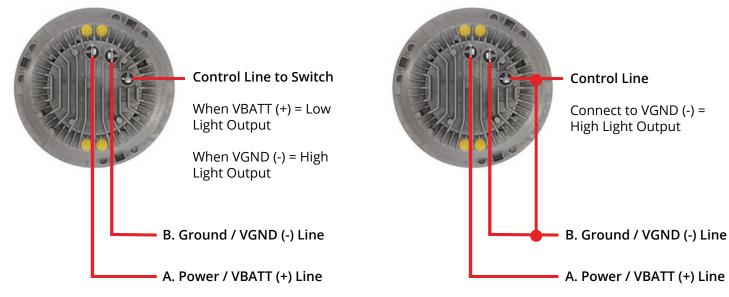

## **Headlight Wiring**

**Rear Lamp Diagram** 

## **Auxiliary/Ditch Light Wiring Rear Lamp Diagram**

Connect to VGND (-) = High Light Output