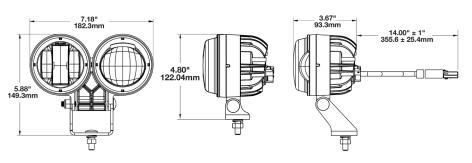

#### Model 93M

Dual LED High & Low Beam Headlight; 12-24V DC Input

- Fits most pedestal mount locations
- Dual Burn™ high beam optics for extra punch of light
- Built-in front position light
- Street-legal for use anywhere on the road
- 4-pin Packard connector for plug and play installation on many bikes
- Each headlight comes with two bracket options for a truly custom fit

| Part No. | Description                        |
|----------|------------------------------------|
| 0555911  | Dual High & Low Beam LED Headlight |

▲ WARNING: Cancer and Reproductive Harm - www.P65Warnings.ca.gov ▲ AVERTISSMENT: Cancer et effet nocif sur la reproduction - www.P65Warnings.ca.gov