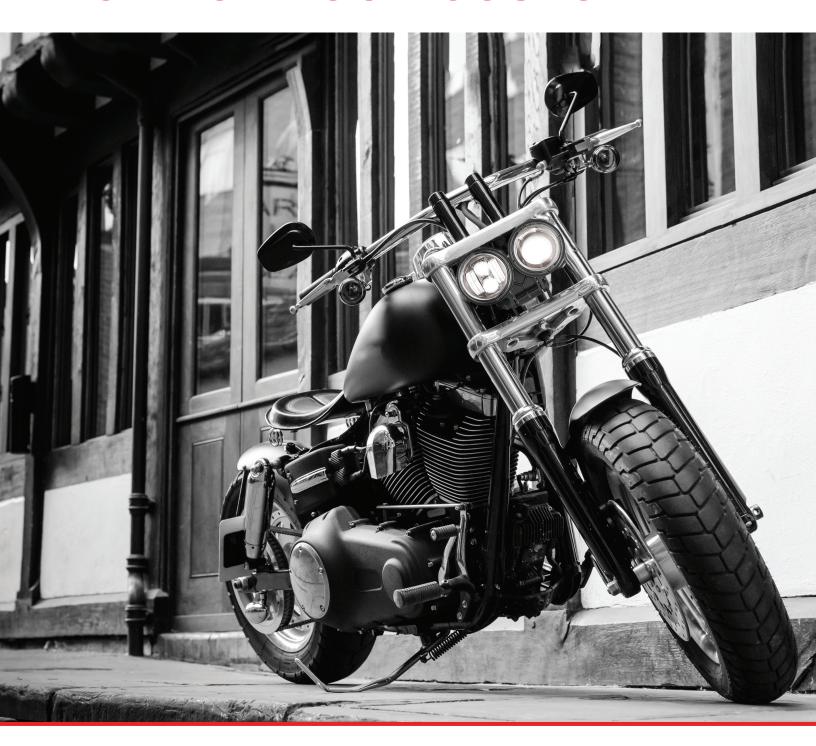

## MODEL 93M HEADLIGHT

# LIGHT UP YOUR CUSTOM RIDE

### Compatible with Custom & Fat Bob Bikes

The Model 93M motorcycle headlights are now available at your authorized J.W. Speaker dealer.

For more information & technical specifications, go to www.jwspeaker.com

#### ONLY THE BEST LIGHTS FOR YOUR CUSTOM RIDE

**Kick it up a notch.** Replace your standard halogen headlight with industry-leading technology that gets you noticed. The sleek profile and design with precise projector optics make the Model 93M is one of the most unique-looking headlights on the planet.