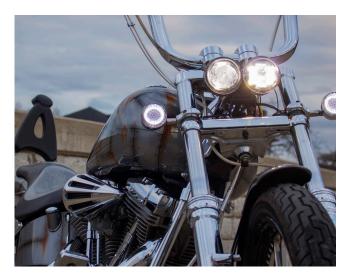

**Light up your night rides.** Bright white LEDs throw powerful light in front of your bike with maximum output precisely where it's needed. The Dual Burn™ technology keeps the low beam light on when you fire up the longrange high beam for a safer ride. The same light that helps you see better helps everyone else see you—potentially reducing the chance of an accident because another driver "didn't see you coming."

#### Model 93M

Dual LED High & Low Beam Headlight; 12-24V DC Input

- Fits most pedestal mount locations
- Dual Burn™ high beam optics for extra punch of light
- Built-in front position light
- Street-legal for use anywhere on the road
- 4-pin Packard connector for plug and play installation on many bikes
- Each headlight comes with two bracket options for a truly custom fit