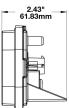

### Model 785 LED Work Light

For 12V DC systems

|                                                                                                                                                 | Part No. | Description                                         |
|-------------------------------------------------------------------------------------------------------------------------------------------------|----------|-----------------------------------------------------|
|                                                                                                                                                 | 0554211  | LED Work Light with Trapezoid Beam Pattern, 1 Light |
| WARNING: Cancer and Reproductive Harm - www.P65Warnings.ca.gov AVERTISSMENT: Cancer et effet nocif sur la reproduction - www.P65Warnings.ca.gov |          |                                                     |