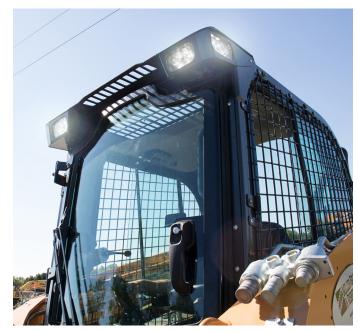

## MODEL 785 LED WORK LIGHT FOR SKID STEERS AND COMPACT TRACK LOADERS

A better light for your business. A better light for your customers.

## A better light for your customers

Increased safety at dark worksites

Better visibilityBrighter, whiter output using less powerFocused lightLens optics place light where it's neededReduced fatiguefrom daylight color and decreased eyestrainReliable operationRugged LEDs withstand vibration and abuseHigher productivityNo more downtime due to burned-out bulbsBetter valuethrough a lower cost of ownership

#### **Retrofit Information**

The Model 785 LED work light fits Case equipment:

- Skid Steers
  - SR (wheel radial lift) Models
  - SV (wheel vertical lift) Models
- Compact Track Loaders
  - TR (track radial lift) Models
  - TV (track vertical lift) Models