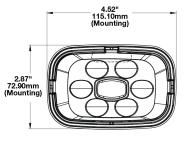

### Model 785 LED Work Light

For 12V DC systems

|                                                                                                                                                 | Part No. | Description                                         |
|-------------------------------------------------------------------------------------------------------------------------------------------------|----------|-----------------------------------------------------|
|                                                                                                                                                 | 0554211  | LED Work Light with Trapezoid Beam Pattern, 1 Light |
| WARNING: Cancer and Reproductive Harm - www.P65Warnings.ca.gov AVERTISSMENT: Cancer et effet nocif sur la reproduction - www.P65Warnings.ca.gov |          |                                                     |