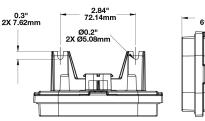

### Model 785 LED Work Light

For 12V DC systems

|                                                                                                                                                 | Part No. | Description                                         |
|-------------------------------------------------------------------------------------------------------------------------------------------------|----------|-----------------------------------------------------|
|                                                                                                                                                 | 0554211  | LED Work Light with Trapezoid Beam Pattern, 1 Light |
| WARNING: Cancer and Reproductive Harm - www.P65Warnings.ca.gov AVERTISSMENT: Cancer et effet nocif sur la reproduction - www.P65Warnings.ca.gov |          |                                                     |