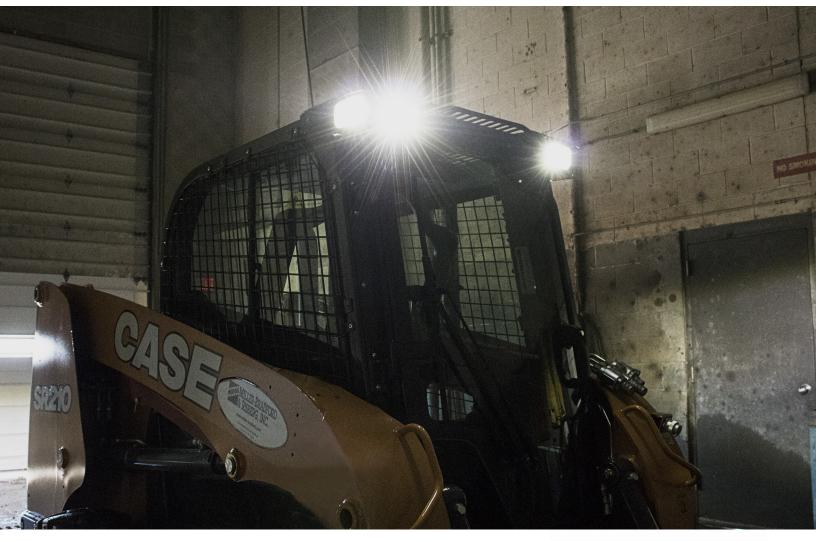

## MODEL 785 LED WORK LIGHT FOR SKID STEERS AND COMPACT TRACK LOADERS

A better light for your business. A better light for your customers.

## A better light for your customers

Increased safety at dark worksites

Better visibilityBrighter, whiter output using less powerFocused lightLens optics place light where it's neededReduced fatiguefrom daylight color and decreased eyestrainReliable operationRugged LEDs withstand vibration and abuseHigher productivityNo more downtime due to burned-out bulbsBetter valuethrough a lower cost of ownership

#### **Retrofit Information**

The Model 785 LED work light fits Case equipment:

- Skid Steers
  - SR (wheel radial lift) Models
  - SV (wheel vertical lift) Models
- Compact Track Loaders
  - TR (track radial lift) Models
  - TV (track vertical lift) Models