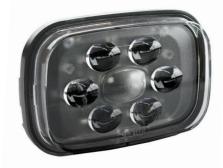

### Model 785 LED Work Light

For 12V DC systems

|                                                                                                                                                 | Part No. | Description                                         |
|-------------------------------------------------------------------------------------------------------------------------------------------------|----------|-----------------------------------------------------|
|                                                                                                                                                 | 0554211  | LED Work Light with Trapezoid Beam Pattern, 1 Light |
| WARNING: Cancer and Reproductive Harm - www.P65Warnings.ca.gov AVERTISSMENT: Cancer et effet nocif sur la reproduction - www.P65Warnings.ca.gov |          |                                                     |