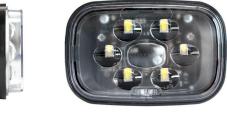

### Model 785 LED Work Light

For 12V DC systems

|                                                                                                                                                 | Part No. | Description                                         |
|-------------------------------------------------------------------------------------------------------------------------------------------------|----------|-----------------------------------------------------|
|                                                                                                                                                 | 0554211  | LED Work Light with Trapezoid Beam Pattern, 1 Light |
| WARNING: Cancer and Reproductive Harm - www.P65Warnings.ca.gov AVERTISSMENT: Cancer et effet nocif sur la reproduction - www.P65Warnings.ca.gov |          |                                                     |