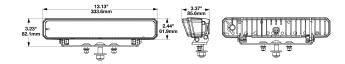

Designed with a sleek, low-profile housing, this light bar fits easily into tight spaces without compromising performance. Its bracket-mounted configuration ensures quick, secure installation on a wide range of offroad rigs. Whether you're mounting on a bumper, roof rack, or grille guard, the Model 9902 adapts to your build with ease.

# Key Specifications:

- 12-24 Input Voltage
- 12,250 Raw Lumen Output
- 2,850 Effective Lumen Output
- 240,000 Candela Output
- 1 Lux at 657 Meters
- Bracket Mounted, Low-profile Design
- Rated IP67 & IP69K