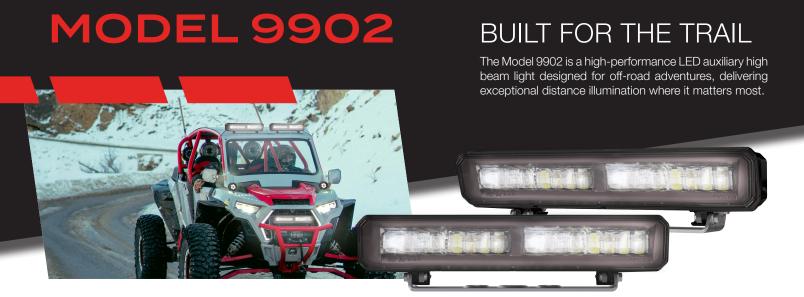

# MODEL 9902 BRIGHTER. FARTHER. STRONGER.

### **Dominate Darkness**

Take your off-road adventures to the next level with Model 9902 LED Off-road High Beam. Our newest light bar is engineered for extreme brightness and built to handle the toughest terrain. Whether you're tackling rugged trails in your Jeep, ATV, or any off-road vehicle, this light bar is your perfect companion.

## No Roads. No Limits.

With an impressive 2,850 effective lumen output, the Model 9902 delivers a concentrated, high-intensity beam that cuts through darkness with precision. Unlike other light bars, the Model 9902 packs a high-powered, wide punch that is engineered to maximize forward visibility and reduce wasted light. Built to perform, the Model 9902 allows you to see far down the trail, enhancing reaction time and boosting safety in fast-paced or remote driving conditions.

Designed with a sleek, low-profile housing, this light bar fits easily into tight spaces without compromising performance. Its bracket-mounted configuration ensures quick, secure installation on a wide range of offroad rigs. Whether you're mounting on a bumper, roof rack, or grille guard, the Model 9902 adapts to your build with ease.