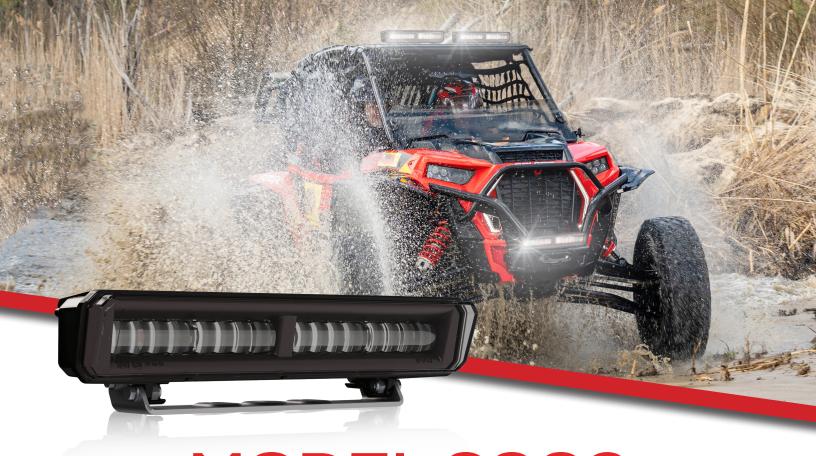

# MODEL 9902 BRIGHTER. FARTHER. STRONGER.

### **Dominate Darkness**

Take your off-road adventures to the next level with Model 9902 LED Off-road High Beam. Our newest light bar is engineered for extreme brightness and built to handle the toughest terrain. Whether you're tackling rugged trails in your Jeep, ATV, or any off-road vehicle, this light bar is your perfect companion.

Delivering a powerful LED punch of light, with 1 lux reaching 657 meters down the road, it ensures you stay in control, even in the darkest environments. With unmatched durability and versatility, it's designed to meet the needs all off-road enthusiasts.

## No Roads. No Limits.

With an impressive 2,850 effective lumen output, the Model 9902 delivers a concentrated, high-intensity beam that cuts through darkness with precision. Unlike other light bars, the Model 9902 packs a high-powered, wide punch that is engineered to maximize forward visibility and reduce wasted light. Built to perform, the Model 9902 allows you to see far down the trail, enhancing reaction time and boosting safety in fast-paced or remote driving conditions.