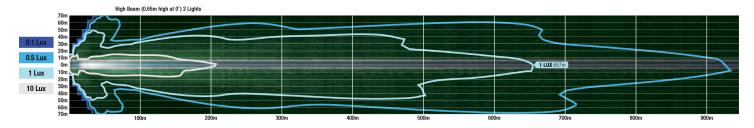

Delivering a powerful LED punch of light, with 1 lux reaching 657 meters down the road, it ensures you stay in control, even in the darkest environments. With unmatched durability and versatility, it's designed to meet the needs all off-road enthusiasts.

# Key Specifications:

- 12-24 Input Voltage
- 12,250 Raw Lumen Output
- 2,850 Effective Lumen Output
- 240,000 Candela Output
- 1 Lux at 657 Meters
- Bracket Mounted, Low-profile Design
- Rated IP67 & IP69K