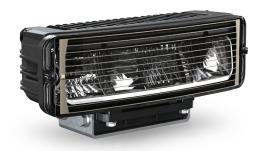

#### Model 9800 HS

LED High & Low Beam Headlight; 12-24V DC Input

- SmartHeat<sup>™</sup> heated lens technology designed for highway and high-speed plowing
- Advanced lens & heater design to help prevent ice bridging
- Uses less power than conventional halogen headlights
- High & low beam headlight with amber turn signal
- Low 5" profile design increases driver's line of sight
- UV-Resistant polycarbonate lens and Xenoy housing prevents rust and corrosion
- Fully DOT-compliant; No EMI interference; Sealed to IP67