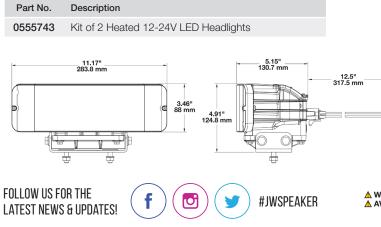

#### Model 9800 HS

LED High & Low Beam Headlight; 12-24V DC Input

- SmartHeat<sup>™</sup> heated lens technology designed for highway and high-speed plowing
- Advanced lens & heater design to help prevent ice bridging
- Uses less power than conventional halogen headlights
- High & low beam headlight with amber turn signal
- Low 5" profile design increases driver's line of sight
- UV-Resistant polycarbonate lens and Xenoy housing prevents rust and corrosion
- Fully DOT-compliant; No EMI interference; Sealed to IP67