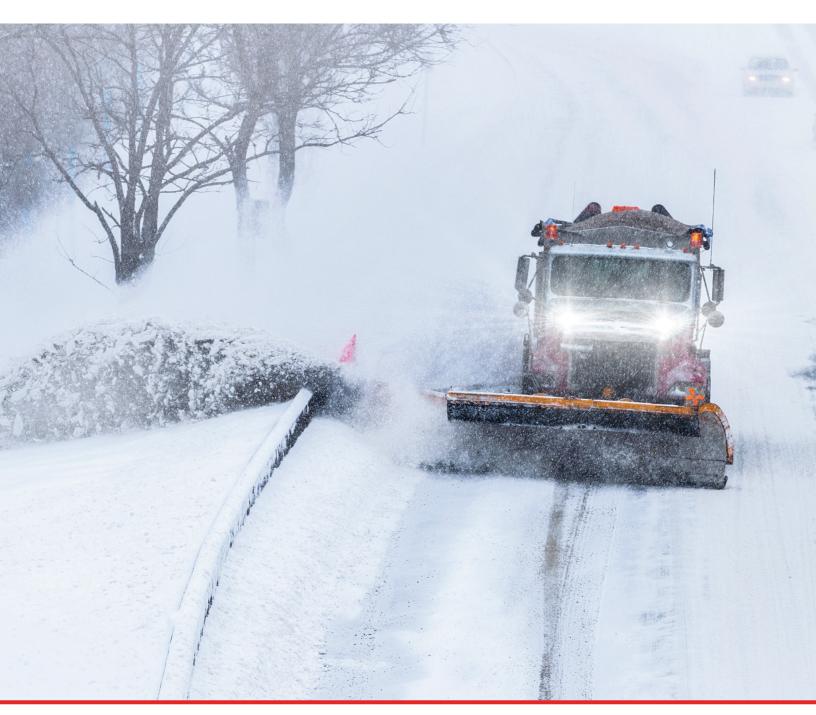

## HIGH PERFORMANCE AT HIGH SPEEDS

The NEW Model 9800 HS snow plow headlight from J.W. Speaker uses new SmartHeat<sup>™</sup> technology to automatically keep headlights free of snow and ice, even while traveling at high speeds. The 9800 HS provides clear headlights so drivers can see the road ahead with less stress and eye strain. Bright, white LEDs cut through darkness, fog and severe weather all year round, making plows more noticeable to other drivers.

#### Advanced SmartHeat for High Speeds

The upgraded lens and SmartHeat system from the standard 9800 is designed to withstand the brutal conditions of high speed plowing. The added heating elements and edge-to-edge lens design helps prevent ice bridging on the lens when traveling at high speeds. Upgrade to the Model 9800 HS to keep roads and highways safe, and traffic moving.