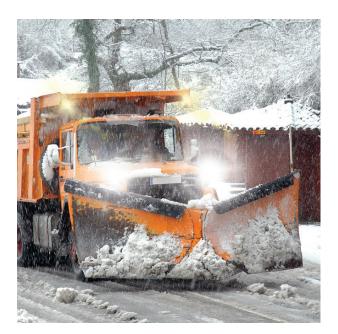

## HIGH PERFORMANCE AT HIGH SPEEDS

The NEW Model 9800 HS snow plow headlight from J.W. Speaker uses new SmartHeat<sup>™</sup> technology to automatically keep headlights free of snow and ice, even while traveling at high speeds. The 9800 HS provides clear headlights so drivers can see the road ahead with less stress and eye strain. Bright, white LEDs cut through darkness, fog and severe weather all year round, making plows more noticeable to other drivers.

#### Advanced SmartHeat for High Speeds

The upgraded lens and SmartHeat system from the standard 9800 is designed to withstand the brutal conditions of high speed plowing. The added heating elements and edge-to-edge lens design helps prevent ice bridging on the lens when traveling at high speeds. Upgrade to the Model 9800 HS to keep roads and highways safe, and traffic moving.