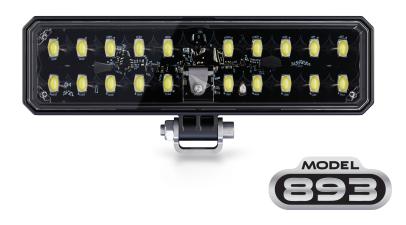

# MODEL 893 LED COMPACT WORK LIGHT

## Key Specifications:

- Sold as Single and Bulk Packs
- 12-24 Input Voltage
- 3,700 Effective Lumen Output
- Wide, Flood Beam Pattern
- Pedestal Mount
- ECE Reg. 10 Compliant
- Low-profile, Shallow Design
- Rated IP67 & IP69K
- Part of the Compact Work Light Family