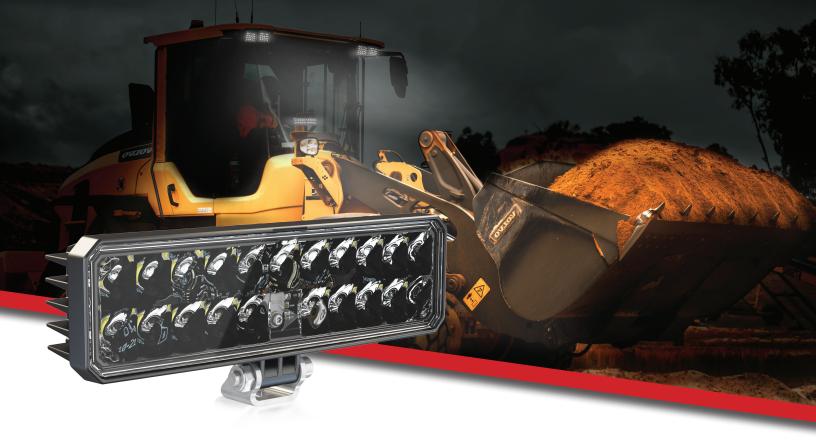

#### **Optimized Safety**

The Model 893 LED Compact Rectangular Work Light uses it unique low-profile design to project a wide beam of light in the most harsh and limiting conditions. Dependable and brighter than a standard work light, the Model 893 can be used in agriculture, mining, construction, and off-road environments. Avoid accidents and keep your team out of harms way by upgrading to the optimal illumination solution.

# INCREASE CONFIDENCE

Model 893 was created as the third light in the LED Compact Work Light Family following Model 792 and Model 892, all suited for agriculture, construction, mining, and off-road environments.

### Maximize Productivity

J.W. Speaker, known for manufacturing high-performance LED technology, developed Model 893 to be used in the harshest working conditions providing crucial illumination for the safety, productivity, and comfort of workers. Designed to help teams stay active, productive and safer at all hours and in any weather.

Operating equipment and machinery in dark environments require workers to rely on consistent and quality lighting to remain safe and productive while working. The operating conditions in agriculture, industrial, construction, and mining environments represent a unique set of challenges for workers, as changes in weather and lighting conditions are a daily occurrence.