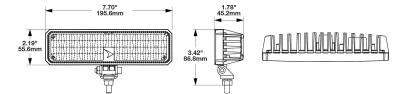

#### Model 893 LED Compact Work Light

| Part No. | Description                                                            |
|----------|------------------------------------------------------------------------|
| 1300671  | 12-24V LED Compact Work Light with Pedestal Mount                      |
| 1300672  | 12-24V LED Compact Work Light with Pedestal Mount (BULK w/ Harness)    |
| 1300692  | 12-24V LED Compact Work Light with Pedestal Mount (BULK w/out Harness) |

## Key Specifications:

- Sold as Single and Bulk Packs
- 12-24 Input Voltage
- 3,700 Effective Lumen Output
- Wide, Flood Beam Pattern
- Pedestal Mount
- ECE Reg. 10 Compliant
- Low-profile, Shallow Design
- Rated IP67 & IP69K
- Part of the Compact Work Light Family