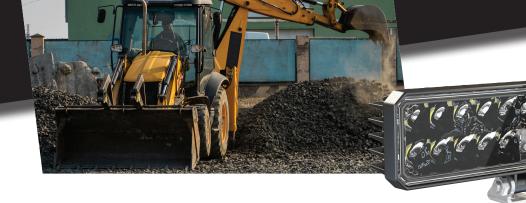

#### **Optimized Safety**

The Model 893 LED Compact Rectangular Work Light uses it unique low-profile design to project a wide beam of light in the most harsh and limiting conditions. Dependable and brighter than a standard work light, the Model 893 can be used in agriculture, mining, construction, and off-road environments. Avoid accidents and keep your team out of harms way by upgrading to the optimal illumination solution.

Operating equipment and machinery in dark environments require workers to rely on consistent and quality lighting to remain safe and productive while working. The operating conditions in agriculture, industrial, construction, and mining environments represent a unique set of challenges for workers, as changes in weather and lighting conditions are a daily occurrence.