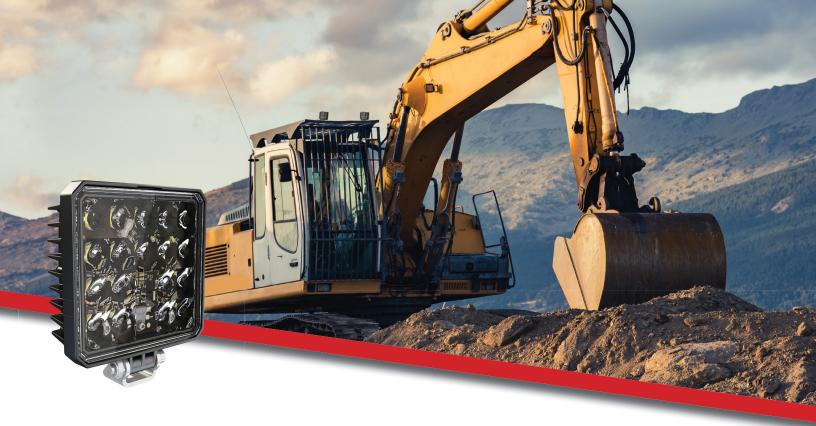

### Move forward with confidence.

See clearly when you need it most with the Model 892 LED Compact Work Light. Brighter and more durable than inferior halogen lights, the rugged LED light projects an incredible 3,800 lumens for forward lighting that cuts through the darkest nights and most inclement weather. Use it in agriculture, construction, mining and even off-road environments to help keep your crews productive and safe.

### COMPACT, DURABLE, POWERFUL.

Suited for agriculture, construction, mining and even off-road environments to stay active, productive and safer at all hours and in any weather.

Move forward with confidence with the Model 892 LED Compact Work Light. This powerful LED work light projects a wide beam of light via custom lens optics producing 3,800 lumens in front of your vehicle for incredible visibility. Use it in agriculture, construction, mining and even off-road environments to stay active, productive and safer at all hours and in any weather.