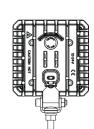

larger version of our 792 LED Compact Work light. Use the 792 and 892 together for the ultimate lighting package.

Built with sturdy aluminum housing and impact-resistant polycarbonate lens, the Model 892 shines brightest for crews in the harshest, most demanding worksites. The durable, pedestal-mounted and corrosion-resistant LED light fits easily on a wide range of work vehicles for nonstop productivity. Rated IP67 and IP69K, the Model 892 withstands bumps, thumps and vibrations common when used by rugged users on tough, weather-adverse sites.

### Model 892 LED Flood Work Light

12-24V DC system operates in 9-30V DC

- Sold as single and bulk packs
- 3,800 effective lumens in wide, flood beam pattern
- Input Voltage: 12/24V DC
- Pedestal mount
- ECE Reg. 10 compliant
- Rated IP67 & IP69K