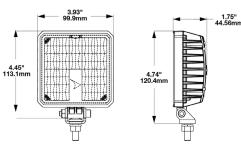

Engineered with tight spaces in mind, the low-profile design of the Model 892 LED Compact Work Light provides a compact lighting solution for a wide variety of applications.

### Model 892 LED Flood Work Light

12-24V DC system operates in 9-30V DC

- Sold as single and bulk packs
- 3,800 effective lumens in wide, flood beam pattern
- Input Voltage: 12/24V DC
- Pedestal mount
- ECE Reg. 10 compliant
- Rated IP67 & IP69K