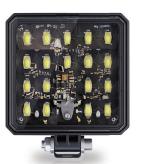

Engineered with tight spaces in mind, the low-profile design of the Model 892 LED Compact Work Light provides a compact lighting solution for a wide variety of applications.

### Model 892 LED Flood Work Light

12-24V DC system operates in 9-30V DC

- Sold as single and bulk packs
- 3,800 effective lumens in wide, flood beam pattern
- Input Voltage: 12/24V DC
- Pedestal mount
- ECE Reg. 10 compliant
- Rated IP67 & IP69K