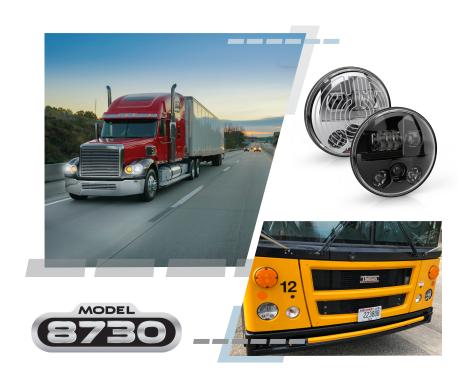

# **MODEL** 8730

#### Delivering bright illumination.

The Model 8730 Shallow 7" round LED Headlight will effectively light your way during the night and enable safe driving while giving your vehicle a signature look. These headlights install easily with plug-and-play wiring, and fit perfectly in the OEM housing for Mack trucks and Thomas Built buses (PAR56).

### **MODEL 8730**