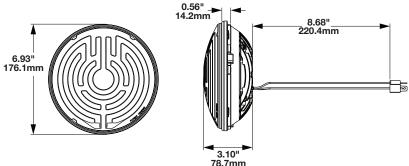

#### Model 8730 LED Headlight

Shallow 7" Round LED High & Low Beam Headlight; 12-24V DC Input

- 22% shallower than other headlights
- Easily retrofits 7" halogen headlights
- Dual Burn® high beam optics for extra punch of light
- Easy plug and play installation for a 7" LED headlight
- ComfortLite® high beams