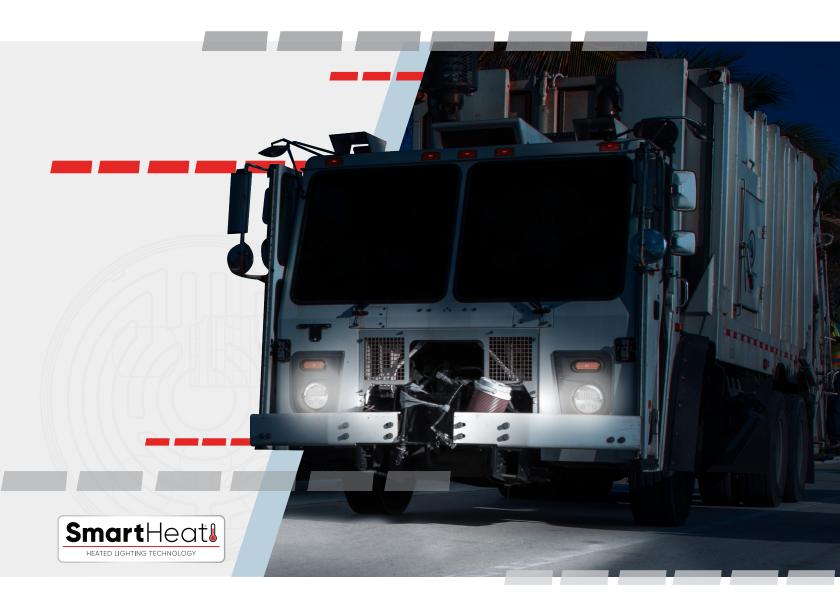

# BRIGHT LIGHTS FOR EVERY VEHICLE

The Model 8730 Shallow 7" series LED Headlight was designed to fit in vehicles that are tight on space and require a shorter depth than standard headlights.

**SmartHeat® Technology.** Now available for the Model 8730 Shallow 7" offers a heated lens to help clear ice and snow in hazardous conditions.