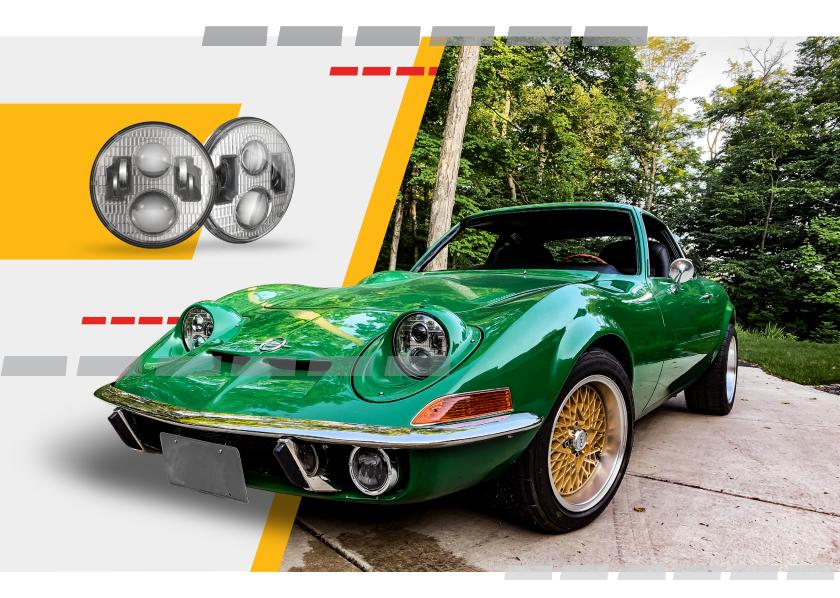

## MODEL 8700 EVO 2 CLASSIC VINTAGE VIBES, MODERN VIEWS,

## Light up your Drive.

Your classic car is one of a kind – it deserves an exceptional headlight to stand out. The J.W. Speaker 8700 EVO 2 Classic LED headlight preserves the heritage vibe but makes a bold impact, day and night, without compromising the classic vintage look and feel of your car.

**Car aficionados know a sleek design is key.** J.W. Speaker designed the 8700 EVO 2 Classic headlights to be a simple install. Easy Retrofit: fits numerous classic cars that use a 7"/PAR56 style sealed beam headlamp and H4 connector.