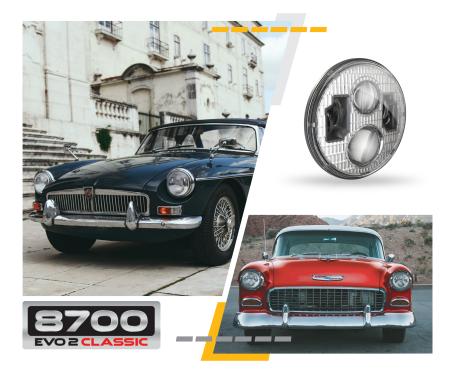

## MODEL 8700 EVO 2 CLASSIC KEEP IT VINTAGE WITH A MODERN TOUCH

**Drive anytime with confidence.** The J.W. Speaker 8700 Evo 2 Classic draws less than half the power of halogen lamps while providing a brighter, enhanced driving experience. Reduce the demand on your classic ride's electrical system and your eyes at night.

**Car aficionados know a sleek design is key.** J.W. Speaker designed the 8700 EVO 2 Classic headlights to be a simple install. Easy Retrofit: fits numerous classic cars that use a 7"/PAR56 style sealed beam headlamp and H4 connector.

**Drive with style and safety.** The 8700 EVO 2 Classic is DOT approved and tested to be 100% street legal - unlike replacement LED bulbs. Make the Model 8700 EVO 2 Classic your primary choice for safety and vintage aesthetics.