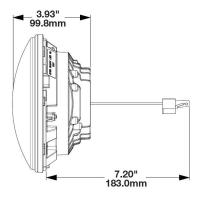

**Car aficionados know a sleek design is key.** J.W. Speaker designed the 8700 EVO 2 Classic headlights to be a simple install. Easy Retrofit: fits numerous classic cars that use a 7"/PAR56 style sealed beam headlamp and H4 connector.