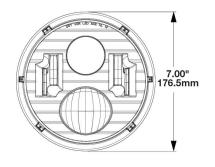

## Model 8700 Evo 2 Classic LED Headlight

7" Round LED High & Low Beam Headlight; 12-24V DC Input

- Dual Burn® high beam optics for extra punch of light
- Easy plug and play installation for a 7" LED headlight
- DOT compliant for on-road use
- ComfortLite® high beams
- Retrofits classic cars with 7" round headlights