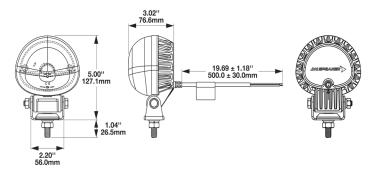

#### Model 777 GEN 2 LED Warning Light

12-72V DC system operates in 10-80V DC. Sold as single lights.

- 50% brighter than the GEN 1
- High-powered LED safety light creates keep-out zones
- Compact and easy to install using a pedestal mount
- Precise beam patterns in red, blue, and green
- Sleek design; weather-proof; excellent thermal management
- Voltage ranges: 10-80 V, suitable for various types of applications