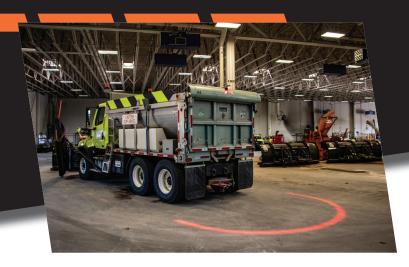

### Don't trust an inferior light - it could cost you in the end.

Model 777 Gen 2 is a reliable universal safety light that can be used in a variety of applications. It creates a safety "keepout" zone that is highly visible to keep employees and pedestrians away from moving vehicles.

#### Safety Lighting Package:

We redesigned our Model 777 GEN 2 Arc Warning Light to be more compact in size and defined in light projection. Our variety of color options create a reliable universal safety light that can be used in a variety of different applications. Don't trust an inferior light – it could cost you in the end.

J.W. Speaker offers a complete safety lighting package, designed to help both your operators as well as your workforce on the floor, adding highly visible safety precautions. Can be combined with linear safety light as per safety requirements.