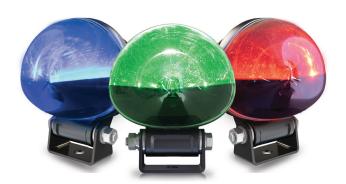

Blue, Green, & Red Arc Warning Lights

Blue Arc Warning Light

Green Arc Warning Light

Red Arc Warning Light

### Keep your path clear.

The Model 777 GEN 2 offers a unique "keep out zone" safety light in a sleek and practical design. This LED safety light is designed with various safety applications in mind, including forklifts, work trucks, construction vehicles and agriculture equipment. Available in three different color configurations to create the best solution for each industry and application.