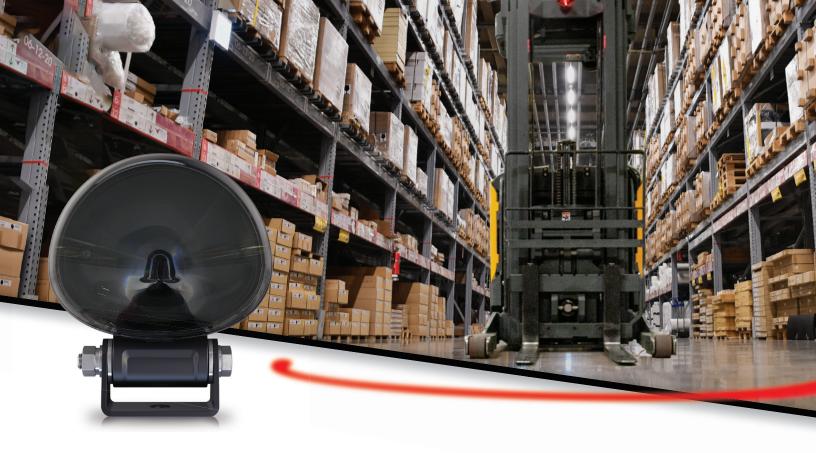

### Keep your path clear.

The Model 777 GEN 2 offers a unique "keep out zone" safety light in a sleek and practical design. This LED safety light is designed with various safety applications in mind, including forklifts, work trucks, construction vehicles and agriculture equipment. Available in three different color configurations to create the best solution for each industry and application.

### Don't trust an inferior light - it could cost you in the end.

Model 777 Gen 2 is a reliable universal safety light that can be used in a variety of applications. It creates a safety "keepout" zone that is highly visible to keep employees and pedestrians away from moving vehicles.

#### Safety Lighting Package:

We redesigned our Model 777 GEN 2 Arc Warning Light to be more compact in size and defined in light projection. Our variety of color options create a reliable universal safety light that can be used in a variety of different applications. Don't trust an inferior light – it could cost you in the end.