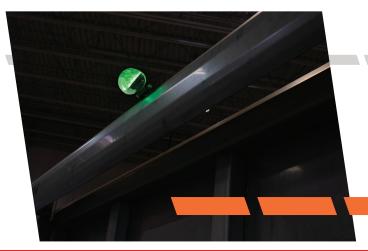

### Keep your path clear.

The Model 777 GEN 2 offers a unique "keep out zone" safety light in a sleek and practical design. This LED safety light is designed with various safety applications in mind, including forklifts, work trucks, construction vehicles and agriculture equipment. Available in three different color configurations to create the best solution for each industry and application.

### Don't trust an inferior light - it could cost you in the end.

Model 777 Gen 2 is a reliable universal safety light that can be used in a variety of applications. It creates a safety "keepout" zone that is highly visible to keep employees and pedestrians away from moving vehicles.

#### Safety Lighting Package:

We redesigned our Model 777 GEN 2 Arc Warning Light to be more compact in size and defined in light projection. Our variety of color options create a reliable universal safety light that can be used in a variety of different applications. Don't trust an inferior light – it could cost you in the end.