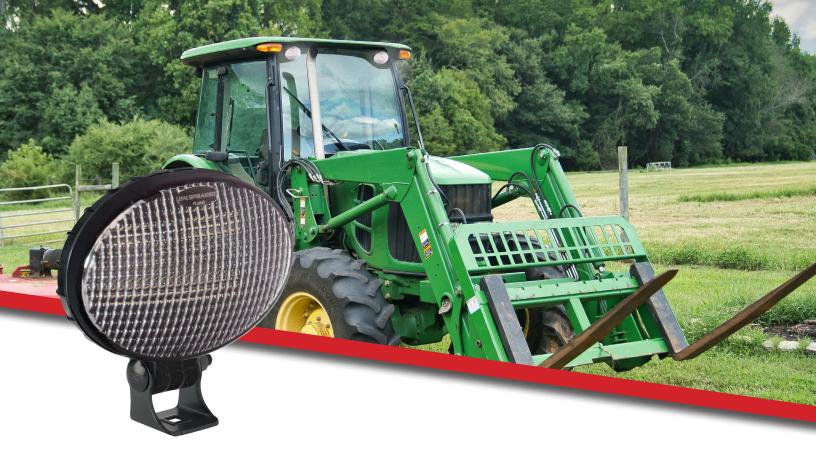

# MODEL 770 SLIM. LIGHT. BUILT TO LAST.

### Seriously Tough

The Model 770 is a durable, high-performance LED work light designed for industrial vehicles. It's built to solve common frustrations with traditional lighting such as bulbs that constantly burn out, or lights that dim under low-voltage conditions. The Model 770 delivers consistent brightness even at the minimum rated voltage, improving visibility and reducing eye fatigue in demanding environments.

## **BUILT FOR EVERY JOB**

The 770 is a durable LED work light with flexible mounting options, making it an ideal fit for construction equipment, agricultural machinery, forklifts, utility vehicles, and more.