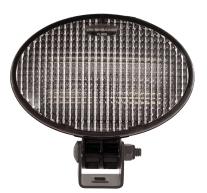

#### Model 770 LED Work Light

| Part No. | Description                                                    |
|----------|----------------------------------------------------------------|
| 1707311  | 12V LED Work Light with Flood Beam Pattern with Pendent Mount  |
| 1707301  | 12V LED Work Light with Flood Beam Pattern with Pedestal Mount |