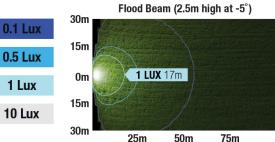

## A Smarter Halogen Replacement

The Model 770 is purpose-built as a modern, cost effective replacement for traditional halogen work lights. Delivering a clean, white flood beam, it offers significantly better light quality and efficiency than halogen alternatives, without requiring a complete system overhaul. With a polarity neutral 12V DC input, the Model 770 simplifies installation and reduces wiring errors, making it a true plug-and-play upgrade for most industrial vehicles.

#### **Key Specifications:**

- Polarity Neutral Input Voltage
- 1.930 Raw Lumen Output
- 880 Effective Lumen Output
- Pedestal and Pendent Mount Options
- Rated IP67 & IP69K

| Part No. | Accessory                        |
|----------|----------------------------------|
| 8201311  | Connector Kit (PACKARD 12124817) |
| 3245561  | Wire Harness (PACKARD 12124817)  |