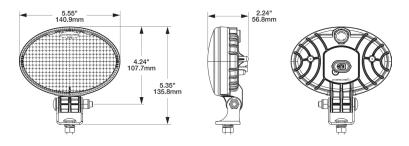

## MODEL 770

#### Model 770 LED Work Light

| Part No. | Description                                                    |
|----------|----------------------------------------------------------------|
| 1707311  | 12V LED Work Light with Flood Beam Pattern with Pendent Mount  |
| 1707301  | 12V LED Work Light with Flood Beam Pattern with Pedestal Mount |