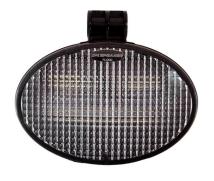

**Pedestal Mount** 

#### Model 770 LED Work Light

| Part No. | Description                                                    |
|----------|----------------------------------------------------------------|
| 1707311  | 12V LED Work Light with Flood Beam Pattern with Pendent Mount  |
| 1707301  | 12V LED Work Light with Flood Beam Pattern with Pedestal Mount |