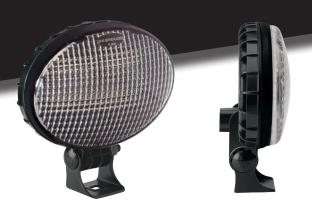

## A Smarter Halogen Replacement

The Model 770 is purpose-built as a modern, cost effective replacement for traditional halogen work lights. Delivering a clean, white flood beam, it offers significantly better light quality and efficiency than halogen alternatives, without requiring a complete system overhaul. With a polarity neutral 12V DC input, the Model 770 simplifies installation and reduces wiring errors, making it a true plug-and-play upgrade for most industrial vehicles.

As a stripped-down version of the popular Model 770 XD, the Model 770 retains core durability and performance features while eliminating non-essential components to keep costs low. It's built with a highimpact, corrosion-resistant polycarbonate housing that weighs less than traditional die-cast lights, improving mounting flexibility and longevity in rugged environments.