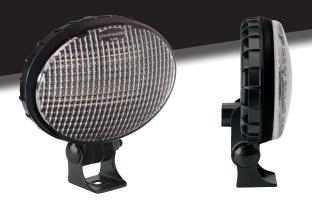

## A Smarter Halogen Replacement

The Model 770 is purpose-built as a modern, cost effective replacement for traditional halogen work lights. Delivering a clean, white flood beam, it offers significantly better light quality and efficiency than halogen alternatives, without requiring a complete system overhaul. With a polarity neutral 12V DC input, the Model 770 simplifies installation and reduces wiring errors, making it a true plug-and-play upgrade for most industrial vehicles.