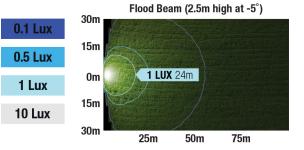

## A Smarter Halogen Replacement

The Model 770 is purpose-built as a modern, cost effective replacement for traditional halogen work lights. Delivering a clean, white flood beam, it offers significantly better light quality and efficiency than halogen alternatives, without requiring a complete system overhaul. With a polarity neutral 12V DC input, the Model 770 simplifies installation and reduces wiring errors, making it a true plug-and-play upgrade for most industrial vehicles.