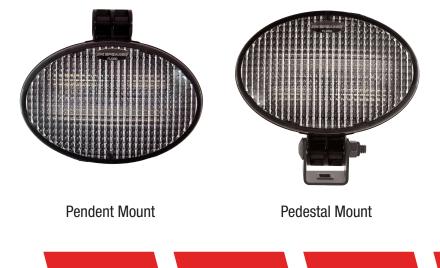

#### Model 770 LED Work Light

| Part No. | Description                                                    |
|----------|----------------------------------------------------------------|
| 1707311  | 12V LED Work Light with Flood Beam Pattern with Pendant Mount  |
| 1707301  | 12V LED Work Light with Flood Beam Pattern with Pedestal Mount |

#### Key Specifications:

- Polarity Neutral Input Voltage
- 1,930 Raw Lumen Output
- 880 Effective Lumen Output
- Pedestal and Pendent Mount Options
- Rated IP67 & IP69K

| Part No. | Accessory                        |
|----------|----------------------------------|
| 8201311  | Connector Kit (PACKARD 12124817) |
| 3245561  | Wire Harness (PACKARD 12124817)  |