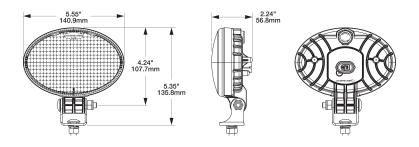

As a stripped-down version of the popular Model 770 XD, the Model 770 retains core durability and performance features while eliminating non-essential components to keep costs low. It's built with a high-impact, corrosion-resistant polycarbonate housing that weighs less than traditional die-cast lights, improving mounting flexibility and longevity in rugged environments.