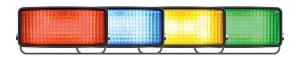

Available in multiple beam pattern configurations, this light just got a brand new upgrade. New to the series is the 6048 Color Auxiliary Light, built with 4 stunning colors: red, blue, amber, and green.

**Upgrade your vehicle** with the latest Model 6048 LED 4 Color Auxiliary Light. This stunning light utilizes multiple LED colors instead of colored lenses, giving a clear and attention getting beam of light. Pick the color of you choice with brilliant illumination in red, blue, amber and green.

For enhanced safety, the Model 6048 LED 4 Color can be used as in indicator light, using green to show the vehicle is active and red to show that the vehicle is inactive.

Applications: Agriculture, Construction, Industrial, Material Handling, Mining, Off-Road 4x4, Railroad, Specialty Vehicles, Truck & Bus