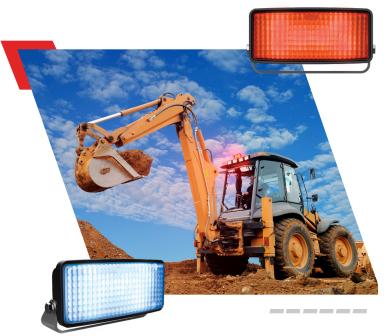

**Upgrade your vehicle** with the latest Model 6048 LED 4 Color Auxiliary Light. This stunning light utilizes multiple LED colors instead of colored lenses, giving a clear and attention getting beam of light. Pick the color of you choice with brilliant illumination in red, blue, amber and green.

For enhanced safety, the Model 6048 LED 4 Color can be used as in indicator light, using green to show the vehicle is active and red to show that the vehicle is inactive.

Applications: Agriculture, Construction, Industrial, Material Handling, Mining, Off-Road 4x4, Railroad, Specialty Vehicles, Truck & Bus