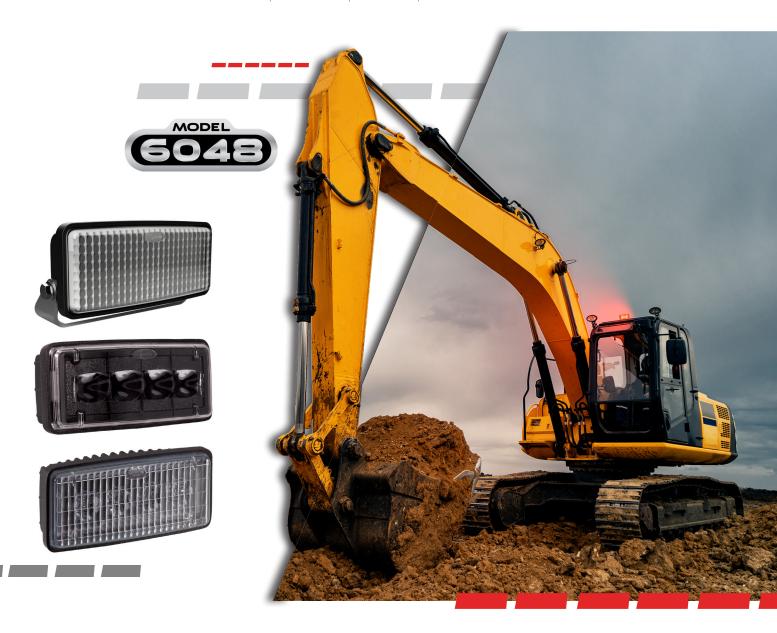

## MODEL 6048 AUXILIARY LIGHT

DRIVING, SPOT, FOG, & 4 COLOR

## **Built to last**

J.W. Speaker's Model 6048 packs a punch with its durable construction and state-of-the-art illuminating LEDs. More reliable than any bulb-based light, the 6048 lights are built with durable and long lasting die-cast aluminum housing.

## **Model 6048 LED Auxiliary Light**

2" x 5" LED Auxiliary Light

- Illuminating LED lights available in: 4 Color, Driving, Spot, & Fog
- LED 4 Color available in pedestal mount
- LED Driving, Spot, and Fog beam patterns available in flush mount
- Hard coated polycarbonate lens resists ultraviolet rays and abrasion
- · Durable aluminum housing
- High-powered LEDs to outlast stock lights
- 12-24V input voltage options suitable for various types of application.