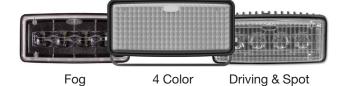

## MODEL 6048 AUXILIARY LIGHT

DRIVING, SPOT, FOG, & 4 COLOR

## **Model 6048 LED Auxiliary Light**

2" x 5" LED Auxiliary Light

- Illuminating LED lights available in: 4 Color, Driving, Spot, & Fog
- LED 4 Color available in pedestal mount
- LED Driving, Spot, and Fog beam patterns available in flush mount
- Hard coated polycarbonate lens resists ultraviolet rays and abrasion
- · Durable aluminum housing
- High-powered LEDs to outlast stock lights
- 12-24V input voltage options suitable for various types of application.