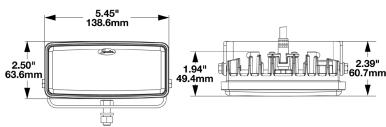

## **Model 6048 LED Auxiliary Light**

2" x 5" LED Auxiliary Light

- Illuminating LED lights available in: 4 Color, Driving, Spot, & Fog
- LED 4 Color available in pedestal mount
- LED Driving, Spot, and Fog beam patterns available in flush mount
- Hard coated polycarbonate lens resists ultraviolet rays and abrasion
- · Durable aluminum housing
- High-powered LEDs to outlast stock lights
- 12-24V input voltage options suitable for various types of application.