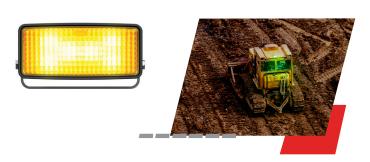

For enhanced safety, the Model 6048 LED 4 Color can be used as in indicator light, using green to show the vehicle is active and red to show that the vehicle is inactive.

Applications: Agriculture, Construction, Industrial, Material Handling, Mining, Off-Road 4x4, Railroad, Specialty Vehicles, Truck & Bus