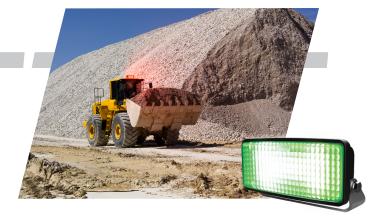

For enhanced safety, the Model 6048 LED 4 Color can be used as in indicator light, using green to show the vehicle is active and red to show that the vehicle is inactive.

Applications: Agriculture, Construction, Industrial, Material Handling, Mining, Off-Road 4x4, Railroad, Specialty Vehicles, Truck & Bus