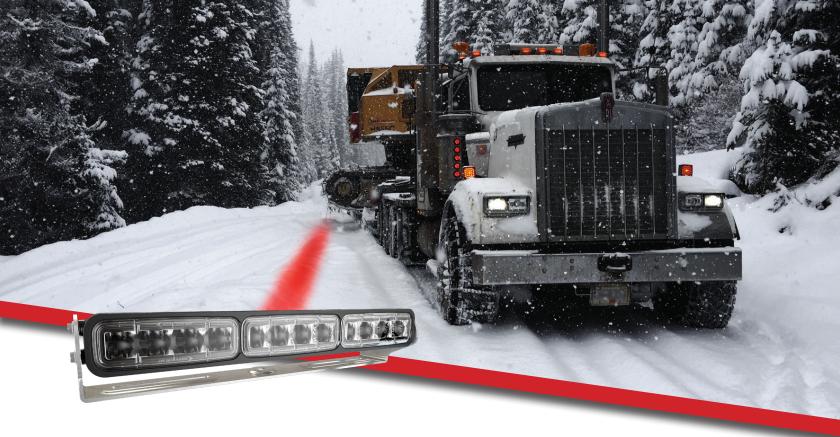

### Safety from a distance.

J.W. Speaker's Model 529 LED Big Stripe Warning and Safety Lights will create an attention-getting safety zone whenever and wherever you need it. This light projects a long, solid barrier line to designate unsafe areas for workers and pedestrians, functioning as a new safety zone warning and indicator light.

The rugged design of the Model 529 LED Big Stripe Warning and Safety Lights project a highly visible safety stripe of light that creates a "Keep Out" zone to keep workers, pedestrians, and other vehicles at a safe distance.

## MODEL 529 START AVOIDING ACCIDENTS

The Model 529 LED Big Stripe is intended for the Agriculture, Construction, Industrial, Mining, Railroad, and Truck & Bus markets.

We know that every job site requires your full focus and attention and vehicle lighting plays an essential role in protecting operators and pedestrians from the potential dangers of moving machinery. The innovative Model 529 LED Big Stripe Warning and Safety Light is the ideal solution for identifying dangerous areas on construction and mining job sites.