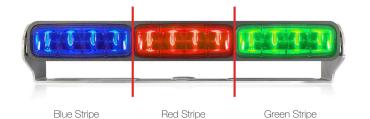

#### Model 529 Warning and Safety Lights

| Part No. | Description                                              |
|----------|----------------------------------------------------------|
| 1300561  | 12-24V LED Big Red Stripe LED Warning and Safety Light   |
| 1300651  | 12-24V LED Big Blue Stripe LED Warning and Safety Light  |
| 1300681  | 12-24V LED Big Green Stripe LED Warning and Safety Light |