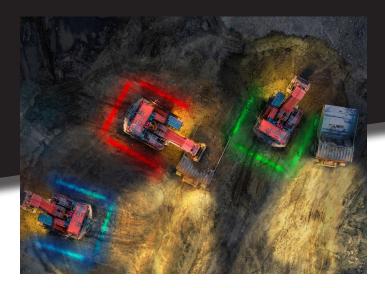

The rugged design of the Model 529 LED Big Stripe Warning and Safety Lights project a highly visible safety stripe of light that creates a "Keep Out" zone to keep workers, pedestrians, and other vehicles at a safe distance.

## MODEL 529 START AVOIDING ACCIDENTS

The Model 529 LED Big Stripe is intended for the Agriculture, Construction, Industrial, Mining, Railroad, and Truck & Bus markets.

We know that every job site requires your full focus and attention and vehicle lighting plays an essential role in protecting operators and pedestrians from the potential dangers of moving machinery. The innovative Model 529 LED Big Stripe Warning and Safety Light is the ideal solution for identifying dangerous areas on construction and mining job sites.