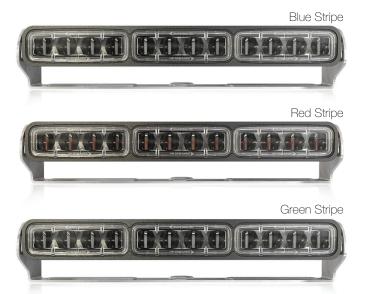

#### Model 529 Warning and Safety Lights

| Part No. | Description                                              |
|----------|----------------------------------------------------------|
| 1300561  | 12-24V LED Big Red Stripe LED Warning and Safety Light   |
| 1300651  | 12-24V LED Big Blue Stripe LED Warning and Safety Light  |
| 1300681  | 12-24V LED Big Green Stripe LED Warning and Safety Light |