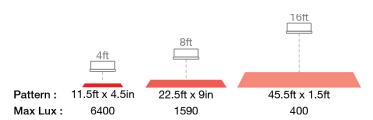

### Safety from a distance.

J.W. Speaker's Model 529 LED Big Stripe Warning and Safety Lights will create an attention-getting safety zone whenever and wherever you need it. This light projects a long, solid barrier line to designate unsafe areas for workers and pedestrians, functioning as a new safety zone warning and indicator light.

The rugged design of the Model 529 LED Big Stripe Warning and Safety Lights project a highly visible safety stripe of light that creates a "Keep Out" zone to keep workers, pedestrians, and other vehicles at a safe distance.