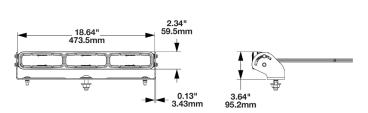

For added eye-catching visibility, use in flash mode. Operating at one flash per second, this light is guaranteed to provide bright light that commands the attention of those around you.

- 2 year warranty
- IP67, IP69K & ECE Reg.10 compliance standards
- 3-pin deutsche connection
- Pedestal mount for vehicles or stationary objects
- Die-cast aluminum housing with stainless steel mounting bracket and durable polycarbonate lens
- Solid optics for solid performance
- Optional flashing sequence: 1flash/second