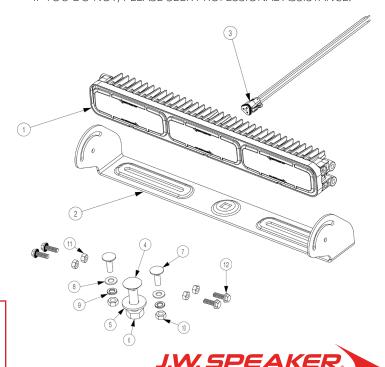

### **BEFORE INSTALLATION:**

**Estimated Time:** 30 Minutes

Tools Needed: Wrench

**Wire Functions:** Yellow = Steady On

White = Flash Black = Ground

In the Box: 1. (x1) Model 529 LED Warning Light

(x1) Mounting Bracket
 (x1) Wire Harness

4 (4) 4/2# 4 75# 14 - - - - - -

4. (x1) 1/2" x 1.75" Mounting Bolt

(x1) 5/16" Flat Washer
 (x1) Lock Hex Nut

7. (x2) 8mm Mounting Bolts

8. (x2) 5/8" Flat Washers

9. (x2) Split Lock Washers

10. (x2) 8mm Hex Nuts

11. (x4) .25" Hex Nuts

12. (x4) .25" Bolts

**Input Voltage:** 12-24V DC

Operating Voltage: 9-33V DC