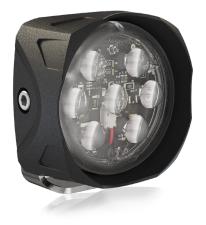

# MODEL 4418 LED AUXILIARY WORK LIGHT

VERSATILE, COMPACT, POWERFUL.

### Rugged Style & Performance.

J.W. Speaker's Model 4418 auxiliary work light is designed to survive the rigors of real work. Off-roading, construction, trucks—you name it, it's ready. Each kit comes with 2 lights and ALL of the wiring and relays needed for installation, **including 100 inches of wire** total for a customized install on your vehicle.

The low profile design and compact size makes it easy to mount wherever you need it, AND is designed to reduce glare from the side. The Model 4418 is available in 3 powerful beam pattern options to give you light exactly where you need it.

#### Compact

- High performance 3.5" square auxiliary work light
- Slim profile with only 2" depth and universal pedestal mount
- Great for mounting on a-pillar without obstructing view of the driver

#### **Powerful**

- Powerful pattern of bright white light over 1,300 Effective Lumens!
- Durable die-cast aluminium housing
- Beam pattern precisely directs light forward AND reduces glare from the side