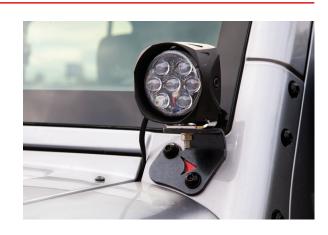

The low profile design and compact size makes it easy to mount wherever you need it, AND is designed to reduce glare from the side. The Model 4418 is available in 3 powerful beam pattern options to give you light exactly where you need it.

#### Compact

- High performance 3.5" square auxiliary work light
- Slim profile with only 2" depth and universal pedestal mount
- Great for mounting on a-pillar without obstructing view of the driver

#### **Powerful**

- Powerful pattern of bright white light over 1,300 Effective Lumens!
- Durable die-cast aluminium housing
- Beam pattern precisely directs light forward AND reduces glare from the side