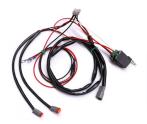

#### **Each Kit Includes:**

- 2 Model 4418 LED Auxiliary Work Lights
- Complete Wiring Kit with:
  - 2-light switch kit with 8 foot relay harness
  - 50 inch extension wires & solder splices for a customized install
  - Illuminated rocker switch for a 13/16 inch mounting hole
  - Weather-tight connectors & a fused battery connection
  - Minimally intrusive switch wire harness for simple install

Relay Harness

Extension Wires & Solder Splices

Switch Wiring Kit