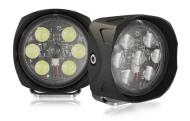

#### **Powerful**

- Powerful pattern of bright white light over 1,300 Effective Lumens!
- Durable die-cast aluminium housing
- Beam pattern precisely directs light forward AND reduces glare from the side

#### Model 4418 Auxiliary Work Light Kits

For 12V DC systems

| Part No. | Description                                    |
|----------|------------------------------------------------|
| 0554863  | LED Work Light Kit with Spot Beam Pattern      |
| 0554873  | LED Work Light Kit with Trapezoid Beam Pattern |
| 0555003  | LED Work Light Kit with Flood Beam Pattern     |