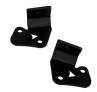

#### **Mounting Accessories**

Sold separately

| Part No. | Description                                 |
|----------|---------------------------------------------|
| 6149203  | A-Pillar Mounting Kit for Jeep® JK Wrangler |
| 6149233  | A-Pillar Mounting Kit for Jeep® TJ Wrangler |

▲ WARNING: Cancer and Reproductive Harm - www.P65Warnings.ca.gov ▲ AVERTISSMENT: Cancer et effet nocif sur la reproduction - www.P65Warnings.ca.gov

For JK Wrangler

3/1/2018

N120 W19434 Freistadt Road PO Box 1011, Germantown, Wisconsin 53022 USA