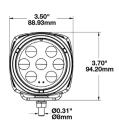

#### Compact

- High performance 3.5" square auxiliary work light
- Slim profile with only 2" depth and universal pedestal mount
- Great for mounting on a-pillar without obstructing view of the driver

#### **Powerful**

- Powerful pattern of bright white light over 1,300 Effective Lumens!
- Durable die-cast aluminium housing
- Beam pattern precisely directs light forward AND reduces glare from the side