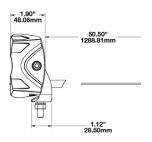

#### Compact

- High performance 3.5" square auxiliary work light
- Slim profile with only 2" depth and universal pedestal mount
- Great for mounting on a-pillar without obstructing view of the driver