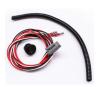

#### **Each Kit Includes:**

- 2 Model 4418 LED Auxiliary Work Lights
- Complete Wiring Kit with:
  - 2-light switch kit with 8 foot relay harness
  - 50 inch extension wires & solder splices for a customized install
  - Illuminated rocker switch for a 13/16 inch mounting hole
  - Weather-tight connectors & a fused battery connection
  - Minimally intrusive switch wire harness for simple install

Relay Harness

Extension Wires & Solder Splices

Switch Wiring Kit