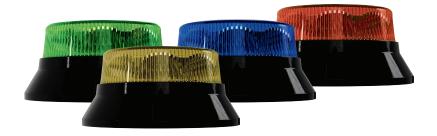

### IMPROVING SAFETY

The Model 407 Slim 5" round, low-profile design ensures superior visibility and safety in critical situations. Its advanced LED technology delivers bright, attention-grabbing flashes that cut through low-visibility conditions, making it ideal for material handling, construction, mining, forestry, agriculture and other industrial applications.

#### Model 407 Slim 5" Round Strobe LED Lights

| Part No. | Description                                   |
|----------|-----------------------------------------------|
| 0647231  | 12-24V LED Class I ECE/SAE Amber Strobe Light |
| 0647241  | 12-24V LED Class I SAE Blue Strobe Light      |
| 0647251  | 12-24V LED Class I SAE Red Strobe Light       |
| 0647261  | 12-24V LED Class I SAE Green Strobe Light     |