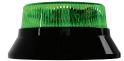

### IMPROVING SAFETY

The Model 407 Slim 5" round, low-profile design ensures superior visibility and safety in critical situations. Its advanced LED technology delivers bright, attention-grabbing flashes that cut through low-visibility conditions, making it ideal for material handling, construction, mining, forestry, agriculture and other industrial applications.

#### Model 407 Slim 5" Round Strobe LED Lights

| Part No. | Description                                   |
|----------|-----------------------------------------------|
| 0647231  | 12-24V LED Class I ECE/SAE Amber Strobe Light |
| 0647241  | 12-24V LED Class I SAE Blue Strobe Light      |
| 0647251  | 12-24V LED Class I SAE Red Strobe Light       |
| 0647261  | 12-24V LED Class I SAE Green Strobe Light     |