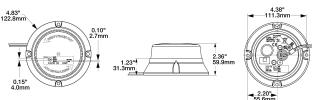

#### Slim, Bright, & Built to Last

The Model 407 Slim delivers high-performance LED strobe lighting engineered for rugged, industrial environments. With a slim, lightweight profile of less than 2.5" in height, this strobe light maximizes functionality while fitting seamlessly into compact spaces.

### IMPROVING SAFETY

The Model 407 Slim 5" round, low-profile design ensures superior visibility and safety in critical situations. Its advanced LED technology delivers bright, attention-grabbing flashes that cut through low-visibility conditions, making it ideal for material handling, construction, mining, forestry, agriculture and other industrial applications.

#### Model 407 Slim 5" Round Strobe LED Lights

| Part No. | Description                                   |
|----------|-----------------------------------------------|
| 0647231  | 12-24V LED Class I ECE/SAE Amber Strobe Light |
| 0647241  | 12-24V LED Class I SAE Blue Strobe Light      |
| 0647251  | 12-24V LED Class I SAE Red Strobe Light       |
| 0647261  | 12-24V LED Class I SAE Green Strobe Light     |