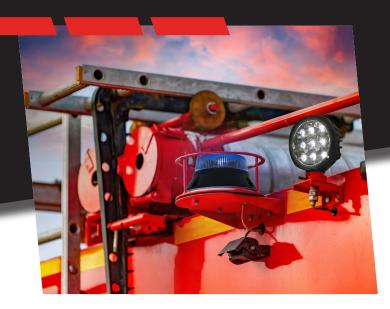

### IMPROVING SAFETY

The Model 407 Slim 5" round, low-profile design ensures superior visibility and safety in critical situations. Its advanced LED technology delivers bright, attention-grabbing flashes that cut through low-visibility conditions, making it ideal for material handling, construction, mining, forestry, agriculture and other industrial applications.

The Model 407 Slim is the perfect lighting solution for industrial vehicles, offering durability, flexibility, and compliance with the latest safety regulations. Its modern, compact design ensures powerful, reliable strobe lighting in any condition. Model 407 Slim: Compact, durable, and compliant with Class 1 standards.