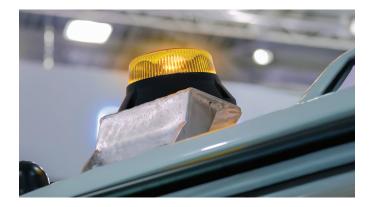

#### Slim, Bright, & Built to Last

The Model 407 Slim delivers high-performance LED strobe lighting engineered for rugged, industrial environments. With a slim, lightweight profile of less than 2.5" in height, this strobe light maximizes functionality while fitting seamlessly into compact spaces.

### IMPROVING SAFETY

The Model 407 Slim 5" round, low-profile design ensures superior visibility and safety in critical situations. Its advanced LED technology delivers bright, attention-grabbing flashes that cut through low-visibility conditions, making it ideal for material handling, construction, mining, forestry, agriculture and other industrial applications.