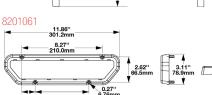

#### MODEL 260 ACCESSORIES

| Part No. | Description                |
|----------|----------------------------|
| 8201051  | Pedestal Mount for ECE Kit |
| 8201061  | Panel Mount for ECE Kit    |
| 8200921  | Pedestal Mount for SAE Kit |
| 8200931  | Panel Mount for SAE Kit    |

### 8201051

For dimension drawings for 8200921 & 8200931 please see our website.