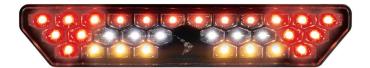

Model 260 DOT/SAE RCL Red Lens

Model 260 ECE RCL Clear Lens

#### Clear Lens (ECE)

- Stop
- Reverse
- Directional
- Fog
- Tail