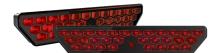

Model 260 DOT/SAE RCL Red Lens

Model 260 ECE RCL Clear Lens

#### Red Lens (DOT/SAE)

- Stop
- Tail

#### Clear Lens (ECE)

- Stop
- Reverse
- Directional
- Fog
- Tail