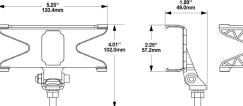

oduction - www.P65Warnings.ca.gov

#### Compact Size, Big Impact

Looking to lighten your workload? Seeking a bigger, safer adventure? Choose the compact, lightweight Model 260 LED RCL for clear indication of all your movements. Or use the Model 905 and 260 together to create the ultimate lighting system giving you confidence to conquer any journey or worksite.

The Model 260 RCLs are stylish, low-profile and lightweight lights that won't make you compromise on space or power. With compact sizing in mind, these sleek lights pack a lot of power and functionality into a small assembly.

#### **Applications**

The Model 260 RCL is extremely customizable and can be used in various different applications from agriculture, transport, off-road, and powersports.





### 0347951





### 8201051









For dimension drawings for 8200921 & 8200931 please see our website.

#### J.W. Speaker Global Headquarters

N120 W19434 Freistadt Road PO Box 1011, Germantown, Wisconsin 53022 USA

E-Mail: speaker@jwspeaker.com