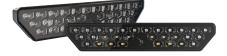

Model 260 DOT/SAE RCL Red Lens

Model 260 ECE RCL Clear Lens

#### Red Lens (DOT/SAE)

- Stop
- Tail

#### Clear Lens (ECE)

- Stop
- Reverse
- Directional
- Fog
- Tail