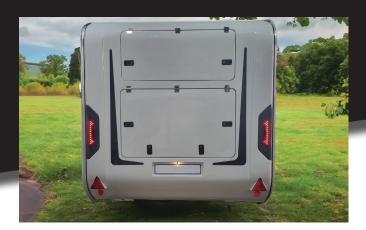

#### Compact Size, Big Impact

Looking to lighten your workload? Seeking a bigger, safer adventure? Choose the compact, lightweight Model 260 LED RCL for clear indication of all your movements. Or use the Model 905 and 260 together to create the ultimate lighting system giving you confidence to conquer any journey or worksite.

#### **Applications**

The Model 260 RCL is extremely customizable and can be used in various different applications from agriculture, transport, off-road, and powersports.