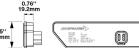

#### MODEL 260 ACCESSORIES

| Part No. | Description                |
|----------|----------------------------|
| 8201051  | Pedestal Mount for ECE Kit |
| 8201061  | Panel Mount for ECE Kit    |
| 8200921  | Pedestal Mount for SAE Kit |
| 8200931  | Panel Mount for SAE Kit    |

### 8201051

For dimension drawings for 8200921 & 8200931 please see our website.