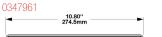

#### MODEL 260

| Part No. | Description                                                           |
|----------|-----------------------------------------------------------------------|
| 0347961  | 12-24V ECE LED Stop, Tail, Turn, Rear Fog & Backup Light & Clear Lens |
| 0347951  | 12-24V DOT/SAE LED Stop, Tail, Turn w/ Red Lens                       |

### 0347951