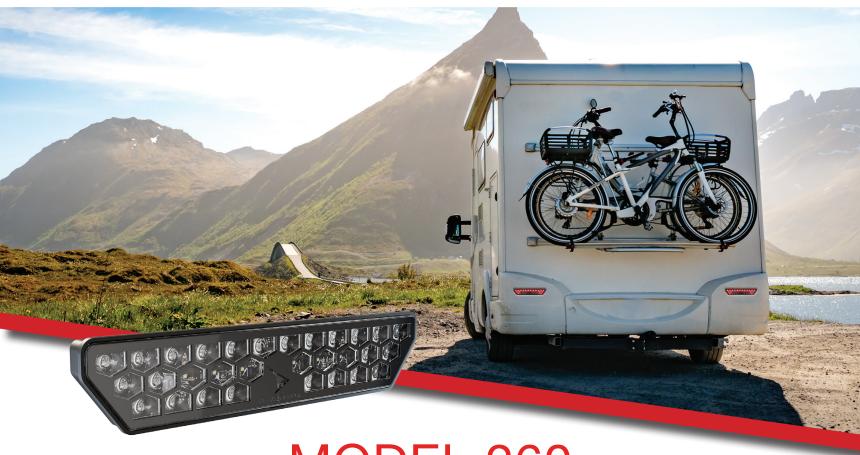

#### LIGHTER, BRIGHTER & BETTER

Sleek, stylish and convenient, the LED Rear Combination Lights are about half the weight of traditional assemblies, but with much more functionality. Use them to clearly let others know you're working, stopping, turning, reversing or simply slicing through the fog. With easy assembly, including multiple mounting options and lenses, these compact RCLs are perfect for every task and application.

#### Compact Size, Big Impact

Looking to lighten your workload? Seeking a bigger, safer adventure? Choose the compact, lightweight Model 260 LED RCL for clear indication of all your movements. Or use the Model 905 and 260 together to create the ultimate lighting system giving you confidence to conquer any journey or worksite.

The Model 260 RCLs are stylish, low-profile and lightweight lights that won't make you compromise on space or power. With compact sizing in mind, these sleek lights pack a lot of power and functionality into a small assembly.

#### **Applications**

The Model 260 RCL is extremely customizable and can be used in various different applications from agriculture, transport, off-road, and powersports.