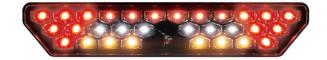

Model 905 LED Work Light (Flood Beam)

Model 260 ECE (Stop, Tail, Turn, Fog, Reverse)

#### Clear Lens (ECE)

- Stop
- Reverse
- Directional
- Fog
- Tail

Model 260 DOT/SAE RCL Red Lens

Model 260 ECE RCL Clear Lens