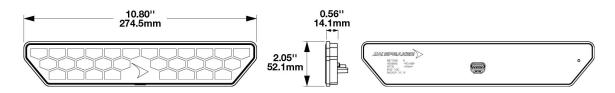

### REAR COMBINATION LIGHT

DOT/SAE: 11" X 2" X 1/2"

ECE: 11" X 2" X 3/4"

The highly versatile, Model 260 Rear Combination Light (RCL) offers impressive functionality on vehicles whether you're at work or play. This rear LED comes in two versions with a wide range of features that enhance convenience and safety, including a Red Lens and Clear Lens option.

### **WORK LIGHT**

11" X 2" X 1/2"

Choose the Model 905 Work Light as a comprehensive dusk-to-dawn lighting system. Place the Model 905 on a wide range of work vehicles or stations with ease, with available panel and pedestal mount options. Designed and engineered to get attention while you get your work done safely via multiple expansive lighting options.