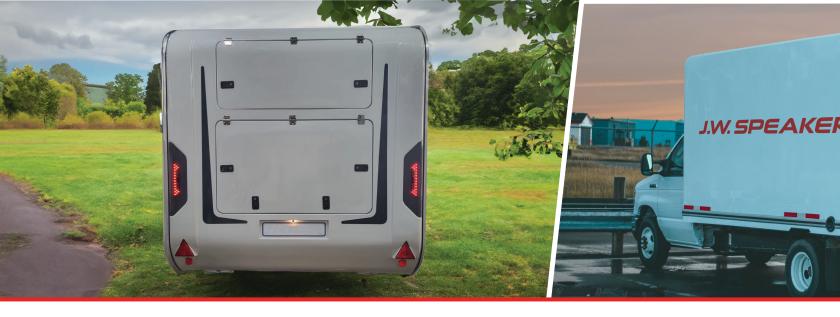

Use the Model 260 to clearly let others know where you're going with every brake, turn, backup, and more. Use the Model 905 for broad, brilliant illumination — or use both solutions together for the confidence to conquer any journey or worksite. Featuring lightweight assembly, multiple mounting options, and stunning lens options, these compact work lights are perfect for every task and application.

### REAR COMBINATION LIGHT

DOT/SAE: 11" X 2" X 1/2"

ECE: 11" X 2" X 3/4"

The highly versatile, Model 260 Rear Combination Light (RCL) offers impressive functionality on vehicles whether you're at work or play. This rear LED comes in two versions with a wide range of features that enhance convenience and safety, including a Red Lens and Clear Lens option.