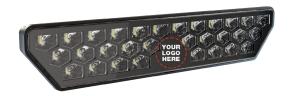

### Make Them Your Own

Sometimes, a brand name can say it all. All versions of both the Model 905 Work Light and Model 260 Rear Combination Light can be customized to include your logo so your brand is visible from every angle.