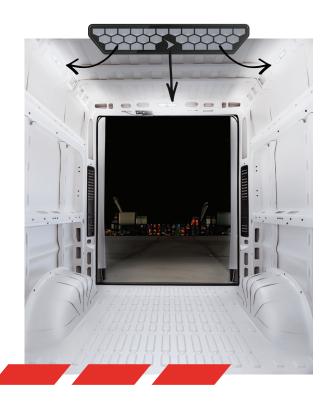

### **WORK LIGHT**

11" X 2" X 1/2"

Choose the Model 905 Work Light as a comprehensive dusk-to-dawn lighting system. Place the Model 905 on a wide range of work vehicles or stations with ease, with available panel and pedestal mount options. Designed and engineered to get attention while you get your work done safely via multiple expansive lighting options.

### LED Backup + Work Light

Alert others that your vehicle is backing up with LEDs the brighten up any area with a wide, expansive 1,400 lumen flood beam pattern.

### LED Diffused Work Light

Use a powerful, flood beam pattern with an aesthetically pleasing work light that combines style and function.

Model 905 LED Backup + Work Light

Model 905 LED Diffused Light