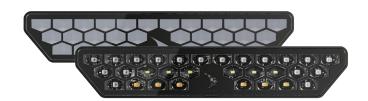

Model 905 LED Work Light (Flood Beam)

Model 260 ECE (Stop, Tail, Turn, Fog, Reverse)

### REAR COMBINATION LIGHT

DOT/SAE: 11" X 2" X 1/2"

ECE: 11" X 2" X 3/4"

The highly versatile, Model 260 Rear Combination Light (RCL) offers impressive functionality on vehicles whether you're at work or play. This rear LED comes in two versions with a wide range of features that enhance convenience and safety, including a Red Lens and Clear Lens option.

#### Red Lens (DOT/SAE)

- Stop
- Tail
- Turn

#### Clear Lens (ECE)

- Stop
- Reverse
- Directional
- Fog
- Tail

Model 260 DOT/SAE RCL Red Lens

Model 260 ECE RCL Clear Lens