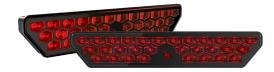

#### Red Lens (DOT/SAE)

- Stop
- Tail
- Turn

#### Clear Lens (ECE)

- Stop
- Reverse
- Directional
- Fog
- Tail

Model 260 DOT/SAE RCL Red Lens

Model 260 ECE RCL Clear Lens