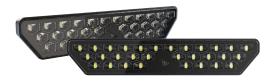

Model 905 LED Work Light (Flood Beam)

Model 260 ECE (Stop, Tail, Turn, Fog, Reverse)

### LED Backup + Work Light

Alert others that your vehicle is backing up with LEDs the brighten up any area with a wide, expansive 1,400 lumen flood beam pattern.

### LED Diffused Work Light

Use a powerful, flood beam pattern with an aesthetically pleasing work light that combines style and function.

Model 905 LED Backup + Work Light

Model 905 LED Diffused Light