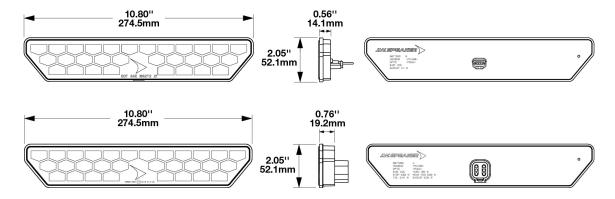

### REAR COMBINATION LIGHT

DOT/SAE: 11" X 2" X 1/2"

ECE: 11" X 2" X 3/4"

The highly versatile, Model 260 Rear Combination Light (RCL) offers impressive functionality on vehicles whether you're at work or play. This rear LED comes in two versions with a wide range of features that enhance convenience and safety, including a Red Lens and Clear Lens option.

### **WORK LIGHT**

11" X 2" X 1/2"

Choose the Model 905 Work Light as a comprehensive dusk-to-dawn lighting system. Place the Model 905 on a wide range of work vehicles or stations with ease, with available panel and pedestal mount options. Designed and engineered to get attention while you get your work done safely via multiple expansive lighting options.