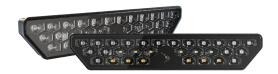

### LED Backup + Work Light

Alert others that your vehicle is backing up with LEDs the brighten up any area with a wide, expansive 1,400 lumen flood beam pattern.

### LED Diffused Work Light

Use a powerful, flood beam pattern with an aesthetically pleasing work light that combines style and function.

Model 905 LED Backup + Work Light

Model 905 LED Diffused Light