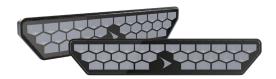

#### Red Lens (DOT/SAE)

- Stop
- Tail
- Turn

#### Clear Lens (ECE)

- Stop
- Reverse
- Directional
- Fog
- Tail

Model 260 DOT/SAE RCL Red Lens

Model 260 ECE RCL Clear Lens