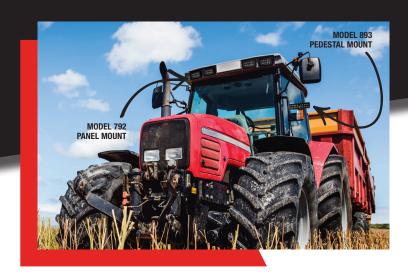

### Maximize Productivity

The Model 792 LED Compact Work Light is engineered with tight spaces in mind. The low-profile design of the work light provides an ideal lighting option for agricultural, construction, and industrial vehicles. This durable light is available in both pedestal and panel mount options to fit a large variety of applications. Increase productivity by replacing inferior halogen lights with the Model 792 Compact Work Light.

# Model 893

## Optimize Safety

The Model 893 LED Compact Rectangular Work Light uses it unique low-profile design to project a wide beam of light in the most harsh and limiting conditions. Dependable and brighter than a standard work light, the Model 893 can be used in agriculture, mining, construction, and off-road environments. Avoid accidents and keep your team out of harms way by upgrading to the optimal illumination solution.