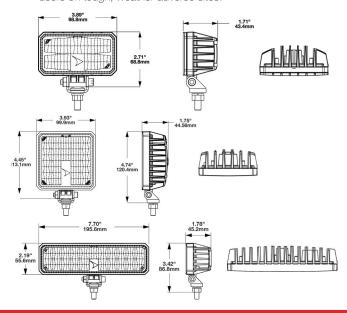

# Model 792

### Maximize Productivity

The Model 792 LED Compact Work Light is engineered with tight spaces in mind. The low-profile design of the work light provides an ideal lighting option for agricultural, construction, and industrial vehicles. This durable light is available in both pedestal and panel mount options to fit a large variety of applications. Increase productivity by replacing inferior halogen lights with the Model 792 Compact Work Light.

#### Model 892

#### Increased Confidence

See clearly when you need it most with the Model 892 LED Compact Work Light. The second work light in the Compact Work Light Family take illumination to the next level. This pedestal style LED light projects an incredible 3,800 lumens for forward lighting that cuts through the darkest nights and most inclement weather. Use it in agriculture, construction, mining and even off-road environments to help keep your crews productive and safe.

# Model 893

## Optimize Safety

The Model 893 LED Compact Rectangular Work Light uses it unique low-profile design to project a wide beam of light in the most harsh and limiting conditions. Dependable and brighter than a standard work light, the Model 893 can be used in agriculture, mining, construction, and off-road environments. Avoid accidents and keep your team out of harms way by upgrading to the optimal illumination solution.