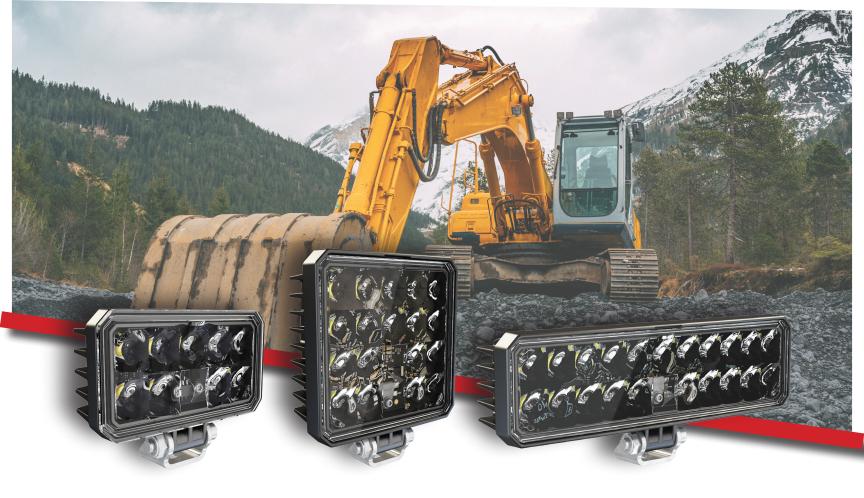

# LED COMPACT WORK LIGHTS

MODEL 792, 892, AND 893

# COMPACT WORK LIGHT FAMILY A CUSTOMIZABLE LIGHTING SOLUTION

J.W. Speaker, known for manufacturing high-performance LED technology, developed these compact work lights to be used in the harshest working conditions providing crucial illumination for the safety, productivity, and comfort of workers. These lights are suited for agriculture, construction, mining and even off-road environments to stay active, productive and safer at all hours and in any weather.

▲ WARNING: Cancer and Reproductive Harm - www.P65Warnings.ca.gov ▲ AVERTISSMENT: Cancer et effet nocif sur la reproduction - www.P65Warnings.ca.gov Use the LED Compact Work Family together, or individually, to create customizable illumination for any work site.

The J.W. Speaker LED Compact Work Light Family is engineered for the most demanding conditions. Manufactured to endure rigorous requirements for stability and resistance to the elements while also producing powerful flood/trap light patterns to illuminate the darkest work sites keeps production moving and workers safe.