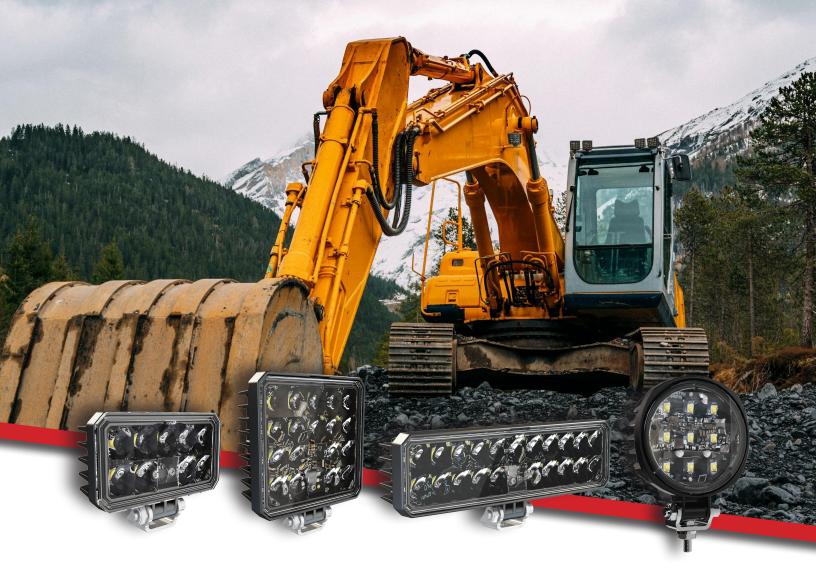

# LED COMPACT WORK LIGHTS

MODEL 792 | MODEL 795 | MODEL 892 | MODEL 893 | MODEL 894 | MODEL 4417

# BUILT FOR RUGGED ENVIRONMENTS TO KEEP YOU SAFE AND ILLUMINATED

Our compact LED work lights are ideal for diverse work environments, from construction to agriculture sites. These lights boast exceptional energy efficiency, reducing operational costs while delivering maximum brightness. By illuminating the workspace, you make it easier for workers to complete tasks and increase safety. The machinery used at job sites is heavy-duty, and employees need to see where they drive vehicles.

Designed for straightforward installation, these compact portable work lights enable quick deployment in critical situations. You can easily install the light on your agriculture, construction, mining, or other industrial vehicle. Our compact LED work lights provide reliable illumination that enhances productivity and safety.