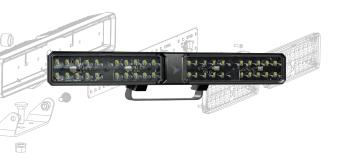

### **MODEL 894**

#### Nonstop Productivity

Cut through the darkness with the Model 894 LED Compact Work Light. Projecting an incredible 7,750 lumens for forward lighting that cuts through the darkest nights and most inclement weather to help keep your crews productive and safe. The Model 894's pillow optical system deliver superior lighting performance. They ensure that light is distributed evenly, reducing glare and shadows while improving overall efficiency and user comfort.

#### Model 894

- 3" x 17" Work Light
- Available in pedestal mount option
- 7,750 effective lumen output in wide, flood beam pattern

Part No. Description

1300781 12-24V LED Compact Work Light with Pedestal Mount