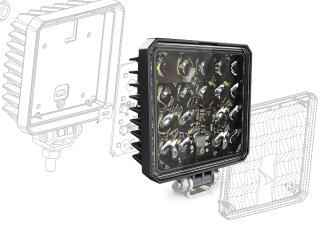

### **MODEL 4417**

#### **Reduce Down Time**

Elevate your job site with our all-new Model 4417, designed for industrial, agriculture, and construction environments. This high-performance work light delivers an exceptional 2,200 lumen, high-intensity flood beam to penetrate even the darkest corners and provide maximum visibility where you need it most. Whether on a construction site, in the field, or managing complex jobs, our LED work lights ensure you work safely and efficiently, providing the reliability and illumination you need to get the job done right.

#### **Model 4417**

- 3.5" Round Work Light
- Available in pedestal mount option
- 2,200 effective lumen output in wide, flood beam pattern

Part No. Description

1604231 12-24V LED Work Light Pedestal Mount