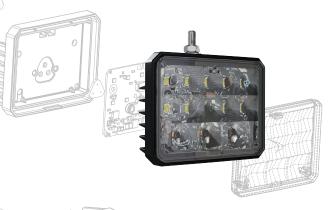

### **MODEL 892**

#### **Increase Confidence**

See clearly when you need it most with the Model 892 LED Compact Work Light. The second work light in the Compact Work Light Family takes illumination to the next level. The pedestal style LED light projects 3,300 lumens for forward lighting that cuts through the darkest nights and most inclement weather. Use it in agriculture, construction, mining and even off-road environments to help keep your crews productive and safe.

#### Model 892

- 4" x 4" Work Light
- Available in pedestal mount option
- 3,300 effective lumen output in wide, flood beam pattern

Part No. Description

1603961 12-24V LED Work Light Pedestal Mount