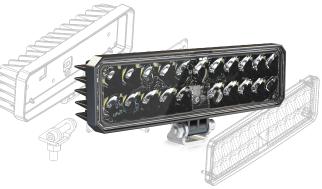

### **MODEL 893**

#### **Optimize Safety**

The Model 893 LED Compact Rectangular Work Light uses it unique low-profile design to project a wide beam of light in the most harsh and limiting conditions. Dependable and brighter than a standard work light, the Model 893 projects a wide beam of light via custom lens optics producing 3,700 lumens in front of your vehicle for incredible visibility.

#### Model 893

- 3" x 8" Work Light
- Available in pedestal mount option
- 3,700 effective lumen output in wide, flood beam pattern

Part No. Description

1300671 12-24V LED Work Light with Pedestal Mount

▲ WARNING: Cancer and Reproductive Harm - www.P65Warnings.ca.gov ▲ AVERTISSMENT: Cancer et effet nocif sur la reproduction - www.P65Warnings.ca.gov