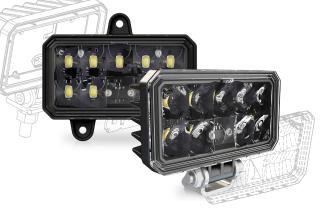

## **MODEL 792**

#### Maximize Productivity

The Model 792 LED Compact Work Light is engineered with tight spaces in mind. The low-profile design of the work lights provides an ideal lighting option for a variety of applications. This durable light is available in both pedestal and panel mount options with 2,000 effective lumens of powerful light output, providing crucial illumination for the safety, productivity, and comfort of workers.

### Model 792

- 3" x 4" Work Light
- Available in pedestal or panel mount
- 2,000 effective lumen output in a flood/trap pattern

| Description                                       |
|---------------------------------------------------|
| 12-24V LED Compact Work Light with Pedestal Mount |
| 12-24V LED Compact Work Light with Panel Mount    |
| 36-80V LED Compact Work Light with Pedestal Mount |
| 36-80V LED Compact Work Light with Panel Mount    |
|                                                   |