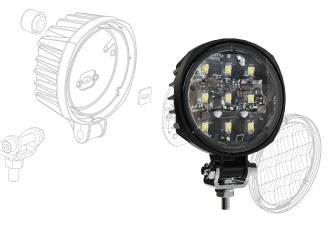

### **MODEL 4417**

#### **Reduce Down Time**

Elevate your job site with our all-new Model 4417, designed for industrial, agriculture, and construction environments. This high-performance work light delivers an exceptional 2,200 lumen, high-intensity flood beam to penetrate even the darkest corners and provide maximum visibility where you need it most. Whether on a construction site, in the field, or managing complex jobs, our LED work lights ensure you work safely and efficiently, providing the reliability and illumination you need to get the job done right.

#### **Model 4417**

- 3.5" Round Work Light
- Available in pedestal mount option
- 2,200 effective lumen output in wide, flood beam pattern

Part No. Description

1604231 12-24V LED Work Light Pedestal Mount