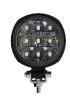

#### **Model 4417**

- 3.5" Round Work Light
- Available in pedestal mount option
- 2,200 effective lumen output in wide, flood beam pattern

Part No. Description

1604231 12-24V LED Work Light Pedestal Mount

#### **Reduce Down Time**

Elevate your job site with our all-new Model 4417, designed for industrial, agriculture, and construction environments. This high-performance work light delivers an exceptional 2,200 lumen, high-intensity flood beam to penetrate even the darkest corners and provide maximum visibility where you need it most. Whether on a construction site, in the field, or managing complex jobs, our LED work lights ensure you work safely and efficiently, providing the reliability and illumination you need to get the job done right.