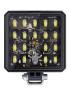

#### Model 892

- 4" x 4" Work Light
- Available in pedestal mount option
- 3,300 effective lumen output in wide, flood beam pattern

Part No. Description

1603961 12-24V LED Work Light Pedestal Mount

#### **Increase Confidence**

See clearly when you need it most with the Model 892 LED Compact Work Light. The second work light in the Compact Work Light Family takes illumination to the next level. The pedestal style LED light projects 3,300 lumens for forward lighting that cuts through the darkest nights and most inclement weather. Use it in agriculture, construction, mining and even off-road environments to help keep your crews productive and safe.