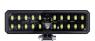

#### Model 894

- 3" x 17" Work Light
- Available in pedestal mount option
- 7,750 effective lumen output in wide, flood beam pattern

Part No. Description

1300781 12-24V LED Compact Work Light with Pedestal Mount

#### Nonstop Productivity

Cut through the darkness with the Model 894 LED Compact Work Light. Projecting an incredible 7,750 lumens for forward lighting that cuts through the darkest nights and most inclement weather to help keep your crews productive and safe. The Model 894's pillow optical system deliver superior lighting performance. They ensure that light is distributed evenly, reducing glare and shadows while improving overall efficiency and user comfort.