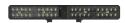

#### Model 893

- 3" x 8" Work Light
- Available in pedestal mount option
- 3,700 effective lumen output in wide, flood beam pattern

Part No. Description

1300671 12-24V LED Work Light with Pedestal Mount

▲ WARNING: Cancer and Reproductive Harm - www.P65Warnings.ca.gov ▲ AVERTISSMENT: Cancer et effet nocif sur la reproduction - www.P65Warnings.ca.gov

#### **Optimize Safety**

The Model 893 LED Compact Rectangular Work Light uses it unique low-profile design to project a wide beam of light in the most harsh and limiting conditions. Dependable and brighter than a standard work light, the Model 893 projects a wide beam of light via custom lens optics producing 3,700 lumens in front of your vehicle for incredible visibility.