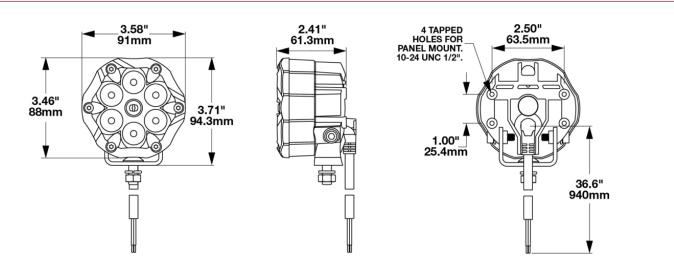

## APPEARANCE KIT - BLACK

#### **PRODUCT INFORMATION**

Description Product Weight Shipping Weight APPEARANCE KIT - BLACK 0.30 lbs / 0.14 kgs 0.30 lbs / 0.14 kgs



TRAIL 6 FLASH

### **PRODUCT DIMENSIONS**





# APPEARANCE KIT - BLACK

## **REGULATORY STANDARDS COMPLIANCE**



**Buy America Standards** 

Eco Friendly

#### **APPLICATIONS**



### **PRODUCT WARNINGS**

For California residents:

**WARNING:** Cancer and reproductive harm - <u>www.P65Warnings.ca.gov</u>.

AVERTISSEMENT: Cancer et effet nocif sur la reproduction - <u>www.P65Warnings.ca.gov</u>.

### **SUITS THESE PRODUCTS**



3.7" Round LED Off Road Warning Lights

Round LED Off Road Warning Light - Model Trail 6 Flash



3.7" Round LED Off Road Lights

Round LED Off Road Lights - Model Trail 6 Sport



3.7" Round LED Off Road Lights

Round LED Off Road Lights - Model Trail 6 Pro

Print date: 2024-07-27 © 2024 J.W. Speaker Corporation • Germantown, WI U.S.A. www.jwspeaker.com • speaker@jwspeaker.com • 262.251.6660