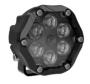

## **SUITS THESE PRODUCTS**

3.7" Round LED Off Road Warning Lights

Round LED Off Road Warning Light - Model Trail 6 Flash TRAIL 6 SPORT

3.7" Round LED Off Road Lights

Round LED Off Road Lights - Model Trail 6 Sport TRAIL 6 PRO