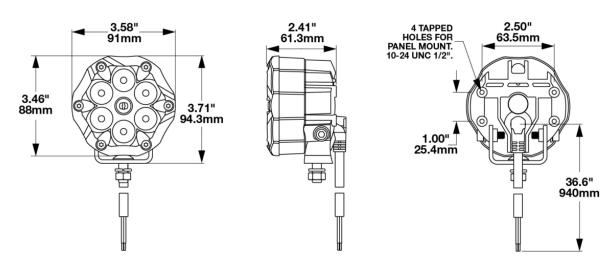

# APPEARANCE KIT - BLACK

## **PRODUCT INFORMATION**

**Description** APPEARANCE KIT - BLACK

**Product Weight** 0.30 lbs / 0.14 kgs **Shipping Weight** 0.30 lbs / 0.14 kgs



TRAIL 6 FLASH

## **PRODUCT DIMENSIONS**





## APPEARANCE KIT - BLACK

## **REGULATORY STANDARDS COMPLIANCE**





**Buy America Standards** 

Eco Friendly

## **APPLICATIONS**







#### **PRODUCT WARNINGS**

For California residents:

▲ WARNING: Cancer and reproductive harm - www.P65Warnings.ca.gov.

AVERTISSEMENT: Cancer et effet nocif sur la reproduction - <a href="www.P65Warnings.ca.gov">www.P65Warnings.ca.gov</a>.

## **SUITS THESE PRODUCTS**





3.7" Round LED Off Road Warning Lights

Round LED Off Road Warning Light - Model Trail 6 Flash TRAIL 6 SPORT



3.7" Round LED Off Road Lights

Round LED Off Road Lights - Model Trail 6 Sport TRAIL 6 PRO



3.7" Round LED Off Road Lights

Round LED Off Road Lights - Model Trail 6 Pro

Print date: 2025-07-01