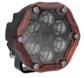

## **SUITS THESE PRODUCTS**

3.7" Round LED Off Road Warning Lights

Round LED Off Road Warning Light - Model Trail 6 Flash TRAIL 6 SPORT

3.7" Round LED Off Road Lights

Round LED Off Road Lights - Model Trail 6 Sport TRAIL 6 PRO