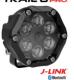

3.7" Round LED Off Road Lights

Round LED Off Road Lights - Model Trail 6 Pro

Print date: 2025-07-01