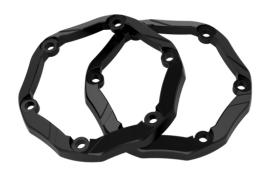

# APPEARANCE KIT - BLACK

## **PRODUCT INFORMATION**

**Description** APPEARANCE KIT - BLACK

**Product Weight** 0.30 lbs / 0.14 kgs **Shipping Weight** 0.30 lbs / 0.14 kgs



TRAIL 6 FLASH

## **PRODUCT DIMENSIONS**





## APPEARANCE KIT - BLACK

## **REGULATORY STANDARDS COMPLIANCE**





**Buy America Standards** 

Eco Friendly

## **APPLICATIONS**







#### **PRODUCT WARNINGS**

For California residents:

▲ WARNING: Cancer and reproductive harm - www.P65Warnings.ca.gov.

AVERTISSEMENT: Cancer et effet nocif sur la reproduction - <a href="www.P65Warnings.ca.gov">www.P65Warnings.ca.gov</a>.

## **SUITS THESE PRODUCTS**





3.7" Round LED Off Road Warning Lights

Round LED Off Road Warning Light - Model Trail 6 Flash TRAIL 6 SPORT



3.7" Round LED Off Road Lights

Round LED Off Road Lights - Model Trail 6 Sport TRAIL 6 PRO



3.7" Round LED Off Road Lights

Round LED Off Road Lights - Model Trail 6 Pro

Print date: 2025-07-01