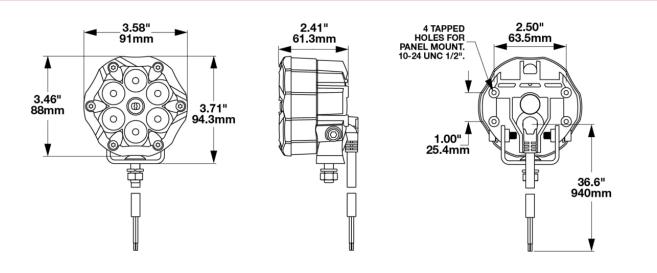

# Jeep Wrangler JK Front Grille Mounting Kit - 2 Bracket Kit

# **PRODUCT INFORMATION**

Description

Product Weight Shipping Weight Jeep Wrangler JK Front Grille Mounting Kit - 2 Bracket Kit 0.75 lbs / 0.34 kgs 0.75 lbs / 0.34 kgs



TRAIL 6 PRO.

#### **PRODUCT DIMENSIONS**





# Jeep Wrangler JK Front Grille Mounting Kit - 2 Bracket Kit

# **REGULATORY STANDARDS COMPLIANCE**



**Buy America Standards** 

Eco Friendly

### **APPLICATIONS**



# **PRODUCT WARNINGS**

For California residents:

**WARNING:** Cancer and reproductive harm - <u>www.P65Warnings.ca.gov</u>.

AVERTISSEMENT: Cancer et effet nocif sur la reproduction - <u>www.P65Warnings.ca.gov</u>.

# **SUITS THESE PRODUCTS**



3.7" Round LED Off Road Lights Round LED Off Road Lights - Model Trail 6 Pro



3.7" Round LED Off Road Lights Round LED Off Road Lights - Model Trail 6 Sport