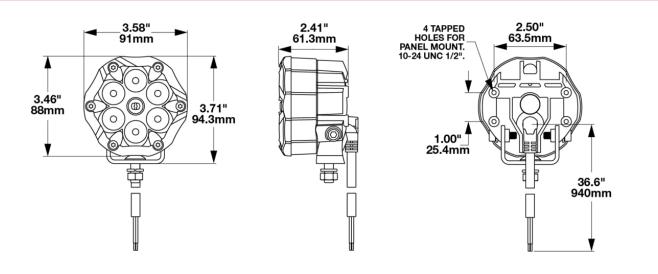

# Jeep Wrangler JK Front Grille Mounting Kit - 2 Bracket Kit

# **PRODUCT INFORMATION**

Description

Product Weight Shipping Weight Jeep Wrangler JK Front Grille Mounting Kit - 2 Bracket Kit 0.75 lbs / 0.34 kgs 0.75 lbs / 0.34 kgs



TRAIL 6 PRO.

#### **PRODUCT DIMENSIONS**





# Jeep Wrangler JK Front Grille Mounting Kit - 2 Bracket Kit

# **REGULATORY STANDARDS COMPLIANCE**



**Buy America Standards** 

Eco Friendly

### **APPLICATIONS**



# **PRODUCT WARNINGS**

For California residents:

**WARNING:** Cancer and reproductive harm - <u>www.P65Warnings.ca.gov</u>.

AVERTISSEMENT: Cancer et effet nocif sur la reproduction - <u>www.P65Warnings.ca.gov</u>.

# **SUITS THESE PRODUCTS**



3.7" Round LED Off Road Lights Round LED Off Road Lights - Model Trail 6 Pro



3.7" Round LED Off Road Lights Round LED Off Road Lights - Model Trail 6 Sport