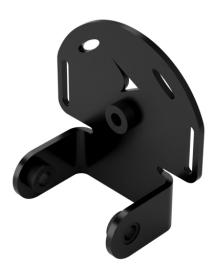

# Jeep Wrangler JK Front Grille Mounting Kit - 2 Bracket Kit

# **PRODUCT INFORMATION**

Description

Product Weight Shipping Weight Jeep Wrangler JK Front Grille Mounting Kit - 2 Bracket Kit 0.75 lbs / 0.34 kgs 0.75 lbs / 0.34 kgs



TRAIL 6 PRO.

#### **PRODUCT DIMENSIONS**





# Jeep Wrangler JK Front Grille Mounting Kit - 2 Bracket Kit

# **REGULATORY STANDARDS COMPLIANCE**



**Buy America Standards** 

Eco Friendly

### **APPLICATIONS**



# **PRODUCT WARNINGS**

For California residents:

**WARNING:** Cancer and reproductive harm - <u>www.P65Warnings.ca.gov</u>.

AVERTISSEMENT: Cancer et effet nocif sur la reproduction - <u>www.P65Warnings.ca.gov</u>.

# **SUITS THESE PRODUCTS**



3.7" Round LED Off Road Lights Round LED Off Road Lights - Model Trail 6 Pro



3.7" Round LED Off Road Lights Round LED Off Road Lights - Model Trail 6 Sport