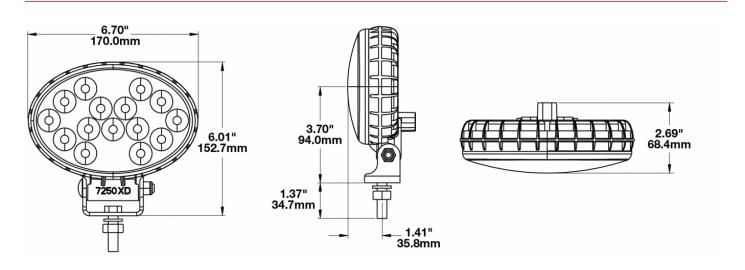

## PRODUCT INFORMATION

**Description** 12-24V LED Work Light with Trapezoid

Beam Pattern & Pedestal Mount

Height 152.40 mm / 6 in Width 170.18 mm / 6.7 in 68.58 mm / 2.7 in **Depth** 

**Shape** Oval

Polycarbonate **Outer Lens Material** 

## **PRODUCT DIMENSIONS**