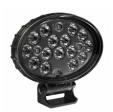

# Oval LED Work Lights - Model 7250 XD

## PRODUCT INFORMATION

**Description** 12-24V LED Work Light with Trapezoid

Beam Pattern & Pedestal Mount

Height 152.40 mm / 6 in Width 170.18 mm / 6.7 in 68.58 mm / 2.7 in **Depth** 

**Shape** Oval

Polycarbonate **Outer Lens Material** 

**Outer Lens Color** Clear

Polycarbonate **Housing Material** 

**Housing Color** Black

**Mounting Hardware** (x1) 3/8-16 x 1.5" Stainless Steel Hex

**Description** Head Bolt -40 °C / -40 °F Minimum Operating

**Temperature** 

**Maximum Operating** 65 °C / 149 °F

**Temperature** 

**Connector or Wiring** Deutsch DT04-2P **Mating Connector** Deutsch DT06-2S **Product Weight** 0.80 lbs / 0.36 kgs **Shipping Weight** 2.80 lbs / 1.27 kgs