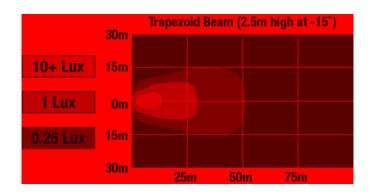

#### PHOTOMETRIC SPECIFICATIONS

**Raw Lumen Output** 3715 **Effective Lumen** 2204

Output

Nominal LED Color 5700 K

**Temperature** 

**Beam Pattern(s)** Forward Lighting - Trapezoid