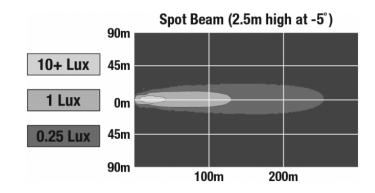

### PHOTOMETRIC SPECIFICATIONS

**Raw Lumen Output** 3715 **Effective Lumen** 2174

Output

Nominal LED Color 5700 K

**Temperature** 

**Beam Pattern(s)** Forward Lighting - Spot