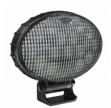

## PRODUCT INFORMATION

**Description** 12-24V LED Work Light with Spot Beam

Pattern & Pedestal Mount

 Height
 152.40 mm / 6 in

 Width
 170.18 mm / 6.7 in

 Depth
 68.58 mm / 2.7 in

**Shape** Oval

Outer Lens Material Polycarbonate

Outer Lens Color Clear

Housing Material Polycarbonate

Housing Color Black

**Mounting Hardware** (x1) 3/8-16 x 1.5" Stainless Steel Hex

**Description** Head Bolt **Minimum Operating** -40 °C / -40 °F

**Temperature** 

**Maximum Operating**  $65 \, ^{\circ}\text{C} \, / \, 149 \, ^{\circ}\text{F}$ 

**Temperature** 

Connector or WiringDeutsch DT04-2PMating ConnectorDeutsch DT06-2SProduct Weight0.80 lbs / 0.36 kgsShipping Weight2.80 lbs / 1.27 kgs