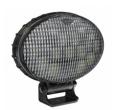

## PRODUCT INFORMATION

**Description** 12-24V LED Work Light with Spot Beam

Pattern & Pedestal Mount

 Height
 152.40 mm / 6 in

 Width
 170.18 mm / 6.7 in

 Depth
 68.58 mm / 2.7 in

**Shape** Oval

Outer Lens Material Polycarbonate

Outer Lens Color Clear

Housing Material Polycarbonate

Housing Color Black

**Mounting Hardware** (x1) 3/8-16 x 1.5" Stainless Steel Hex

**Description** Head Bolt **Minimum Operating** -40 °C / -40 °F

**Temperature** 

**Maximum Operating**  $65 \, ^{\circ}\text{C} \, / \, 149 \, ^{\circ}\text{F}$ 

**Temperature** 

Connector or WiringDeutsch DT04-2PMating ConnectorDeutsch DT06-2SProduct Weight0.80 lbs / 0.36 kgsShipping Weight2.80 lbs / 1.27 kgs