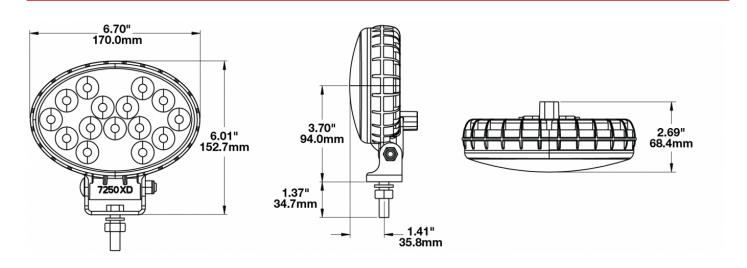

## PRODUCT INFORMATION

**Description** 12-24V LED Work Light with Spot Beam

Pattern & Pedestal Mount

 Height
 152.40 mm / 6 in

 Width
 170.18 mm / 6.7 in

 Depth
 68.58 mm / 2.7 in

**Shape** Oval

Outer Lens Material Polycarbonate

## **PRODUCT DIMENSIONS**