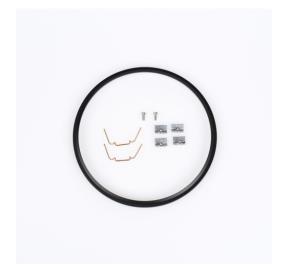

#### Kit includes:

- (1) Ring, black
- (4) Retainer clip
- (2) Spring clip
- (6) Screw, fillister head