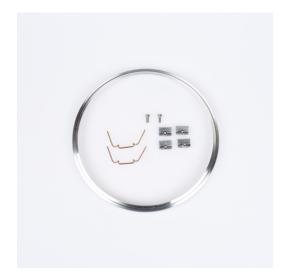

#### Kit includes:

- (1) Ring, alumninum
- (4) Retainer clip
- (2) Spring clip
- (6) Screw, fillister head