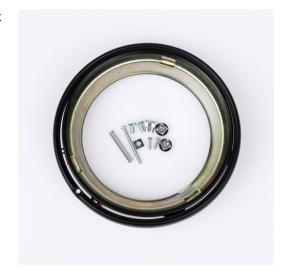

## **PRODUCT INFORMATION**

**Description** Motorcycle Adapter Ring Kit with Black

Ring

**Product Weight** 0.00 lbs / 0 kgs **Shipping Weight** 1.38 lbs / 0.63 kgs

#### Kit includes:

- (1) Ring, black
- (1) Compression spring
- (1) Square nut
- (2) Square nut, with rubber washer
- (2) Screw, short pan head
- (1) Screw, long pan head
- (2) Screw, flat head
- (2) Screw, shoulder