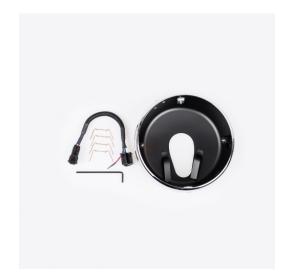

#### Kit includes:

- (1) Bucket, chrome
- (1) Allen wrench
- (4) Spring clip
- (1) Wire assembly