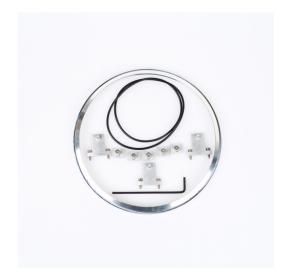

#### Kit includes:

- (1) Ring, aluminum
- (1) Allen wrench
- (2) O-ring
- (5) Retainer clip
- (3) Threaded t-clip
- (14) Screw, fillister head