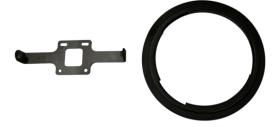

### ADDITIONAL INFORMATION

Kit Includes:

(1) - 87X0 Bracket

(1) - 87X0 Rubber Ring

(2) - M5x16 Screw

(4) - M4x20 Screw

(8) - Metal Washer

Tools Required: