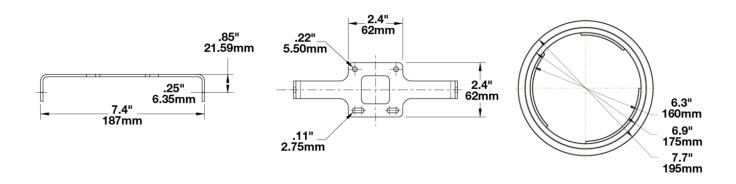

# Motorcycle 7" Headlight Conversion Kit for Yamaha & Kawasaki Bikes (PAR56)

# PRODUCT INFORMATION

**Description** Motorcycle 7" Headlight Conversion Kit

for Yamaha & Kawasaki Bikes (PAR56)

Product Weight 0.47 lbs / 0.21 kgs Shipping Weight 0.75 lbs / 0.34 kgs



## **PRODUCT DIMENSIONS**





# Motorcycle 7" Headlight Conversion Kit for Yamaha & Kawasaki Bikes (PAR56)

## **REGULATORY STANDARDS COMPLIANCE**





**Buy America Standards** 

Eco Friendly

## **APPLICATIONS**



### **INSTALLATION & APPLICATION INFORMATION**

Select 2002-2018 Yamaha & 2000-2018 Kawasaki motorcycles

### ADDITIONAL INFORMATION

Kit Includes:

(1) - 87X0 Bracket

(1) - 87X0 Rubber Ring

(2) - M5x16 Screw

(4) - M4x20 Screw

(8) - Metal Washer

Tools Required:

Phillips Screwdriver

4mm hex wrench

2.5mm hex wrench

# **PRODUCT WARNINGS**

For California residents:

▲ WARNING: Cancer and reproductive harm - www.P65Warnings.ca.gov.

▲ AVERTISSEMENT: Cancer et effet nocif sur la reproduction - www.P65Warnings.ca.gov.

Print date: 2024-04-25



# Motorcycle 7" Headlight Conversion Kit for Yamaha & K