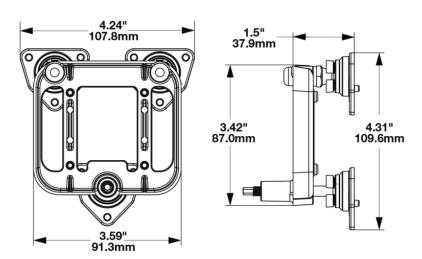

# Mounting Hardware Kit for Mosaic

### **PRODUCT INFORMATION**

**Description** Mounting Hardware Kit for Mosaic

Mounting Hardware (x1)

**Description** 

**Product Weight** 0.20 lbs / 0.09 kgs **Shipping Weight** 2.25 lbs / 1.02 kgs



### **PRODUCT DIMENSIONS**





## Mounting Hardware Kit for Mosaic

### **INSTALLATION & APPLICATION INFORMATION**

The 8200831 Mounting Hardware Kit is usable with all lights except the Vertical and Horizontal Low Beam Headlights:

0561411(2)

0561421(2)

0561401(2)

### **ADDITIONAL INFORMATION**

JWS PODULE MODEL 92 MOUNTING HARDWARE KIT includes"
BRACKET, LB AIM qty 1
STUD, BALL 10mm, OVERMOLDED qty 2
ADJ ROD 10MM DIA X 63.5MM.w/HEX qty 1
SCREW,#6-32X.5,CR,TX,ST,BZN,AQ qty 4
92 MOUNT 10mm BALL SOCKET EXT qty 3
ADJUSTER BALL SOCKET 10MM qty 3
This kit does not come with model 93 lamps – only the Mounting Assembly

### **PRODUCT WARNINGS**

For California residents:

▲ WARNING: Cancer and reproductive harm - www.P65Warnings.ca.gov.

AVERTISSEMENT: Cancer et effet nocif sur la reproduction - www.P65Warnings.ca.gov.