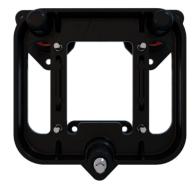

### **PRODUCT INFORMATION**

**Description** Mounting Hardware Kit for Mosaic

Mounting Hardware (x1)

**Description** 

**Product Weight** 0.20 lbs / 0.09 kgs **Shipping Weight** 2.25 lbs / 1.02 kgs

### **ADDITIONAL INFORMATION**

JWS PODULE MODEL 92 MOUNTING HARDWARE KIT includes"
BRACKET, LB AIM qty 1
STUD, BALL 10mm, OVERMOLDED qty 2
ADJ ROD 10MM DIA X 63.5MM.w/HEX qty 1
SCREW,#6-32X.5,CR,TX,ST,BZN,AQ qty 4
92 MOUNT 10mm BALL SOCKET EXT qty 3
ADJUSTER BALL SOCKET 10MM qty 3
This kit does not come with model 93 lamps – only the Mounting Assembly