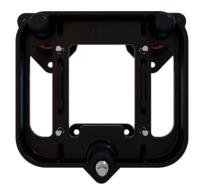

#### **ADDITIONAL INFORMATION**

JWS PODULE MODEL 92 MOUNTING HARDWARE KIT includes" BRACKET, LB AIM qty 1 STUD, BALL 10mm, OVERMOLDED qty 2 ADJ ROD 10MM DIA X 63.5MM.w/HEX qty 1 SCREW,#6-32X.5,CR,TX,ST,BZN,AQ qty 4 92 MOUNT 10mm BALL SOCKET EXT qty 3 ADJUSTER BALL SOCKET 10MM qty 3 This kit does not come with model 93 lamps – only the Mounting Assembly