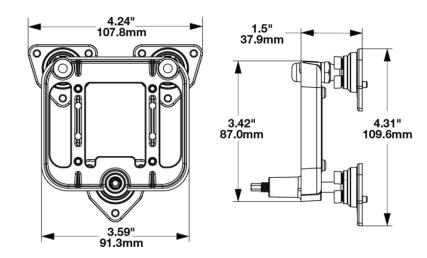

## Mounting Hardware Kit for Mosaic

#### **PRODUCT INFORMATION**

Description Mounting Hardware Description Product Weight Shipping Weight

Mounting Hardware Kit for Mosaic (x1) 0.20 lbs / 0.09 kgs

2.25 lbs / 1.02 kgs



#### **PRODUCT DIMENSIONS**





# Mounting Hardware Kit for Mosaic

## **INSTALLATION & APPLICATION INFORMATION**

The 8200831 Mounting Hardware Kit is usable with all lights except the Vertical and Horizontal Low Beam Headlights: 0561411(2) 0561421(2) 0561401(2)

#### **ADDITIONAL INFORMATION**

JWS PODULE MODEL 92 MOUNTING HARDWARE KIT includes" BRACKET, LB AIM qty 1 STUD, BALL 10mm, OVERMOLDED qty 2 ADJ ROD 10MM DIA X 63.5MM.w/HEX qty 1 SCREW,#6-32X.5,CR,TX,ST,BZN,AQ qty 4 92 MOUNT 10mm BALL SOCKET EXT qty 3 ADJUSTER BALL SOCKET 10MM qty 3 This kit does not come with model 93 lamps – only the Mounting Assembly

## **PRODUCT WARNINGS**

For California residents: ▲ WARNING: Cancer and reproductive harm - <u>www.P65Warnings.ca.gov</u>. ▲ AVERTISSEMENT: Cancer et effet nocif sur la reproduction - <u>www.P65Warnings.ca