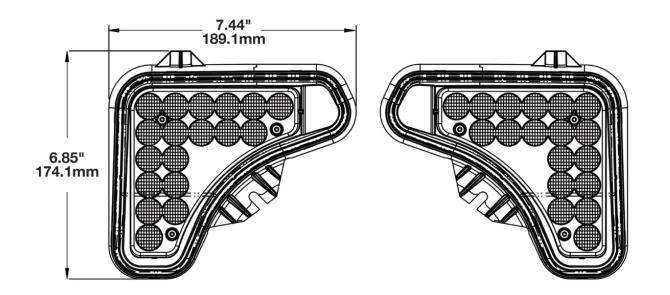

## **PRODUCT DIMENSIONS**

### **PRODUCT INFORMATION**

| Description                      | 12V Gen 5 Bobcat LED Flood Headlight,<br>LH                                                                                                            |                               |
|----------------------------------|--------------------------------------------------------------------------------------------------------------------------------------------------------|-------------------------------|
| Height                           | 174.00 mm / 6.85 in                                                                                                                                    |                               |
| Width                            | 189.00 mm / 7.44 in                                                                                                                                    | A DEL BATHE BANK              |
| Depth                            | 152.00 mm / 5.98 in                                                                                                                                    | in the site site of the fills |
| Shape                            | Stylized                                                                                                                                               |                               |
| Outer Lens Material              | Polycarbonate                                                                                                                                          |                               |
| Outer Lens Color                 | Clear                                                                                                                                                  |                               |
| Housing Material                 | Nylon                                                                                                                                                  |                               |
| Housing Color                    | Black                                                                                                                                                  |                               |
| Minimum Operating<br>Temperature | -40 °C / -40 °F                                                                                                                                        |                               |
| Maximum Operating<br>Temperature | 65 °C / 149 °F                                                                                                                                         |                               |
| Mating Connector                 | PE 12124819                                                                                                                                            |                               |
| Product Weight                   | 1.17 lbs / 0.53 kgs                                                                                                                                    |                               |
| Shipping Weight                  | 1.65 lbs / 0.75 kgs                                                                                                                                    |                               |
| Additional Information           | Direct replacement for OEM Bobcat part<br>Numbers:<br>7251341, 7138041, 7399583 (Left-hand<br>Headlights)<br>7251340, 7138040, 7399582 (Right-<br>hand |                               |