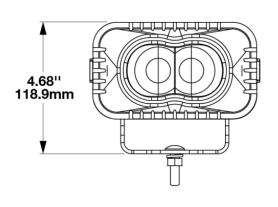

### **PRODUCT INFORMATION**

**Description** 12-72V LED Universal Warning Red

Projector Light

 Height
 118.92 mm / 4.68 in

 Width
 153.90 mm / 6.06 in

 Depth
 136.65 mm / 5.38 in

Shape Rectangular
Outer Lens Material Acrylic
Outer Lens Color Clear
Housing Material Aluminum
Housing Color Black
Bezel Color Black

#### PRODUCT DIMENSIONS