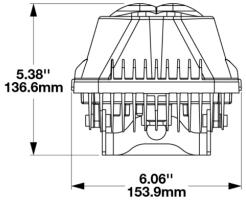

### **PRODUCT INFORMATION**

**Description** 12-72V LED Universal Warning Red

Projector Light

 Height
 118.92 mm / 4.68 in

 Width
 153.90 mm / 6.06 in

 Depth
 136.65 mm / 5.38 in

Shape Rectangular
Outer Lens Material Acrylic
Outer Lens Color Clear
Housing Material Aluminum
Housing Color Black
Bezel Color Black

#### PRODUCT DIMENSIONS