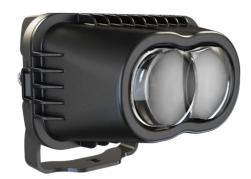

### **PRODUCT INFORMATION**

**Description** 12-72V LED Universal Warning Red

Projector Light

 Height
 118.92 mm / 4.68 in

 Width
 153.90 mm / 6.06 in

 Depth
 136.65 mm / 5.38 in

Shape Rectangular
Outer Lens Material Acrylic
Outer Lens Color Clear
Housing Material Aluminum
Housing Color Black
Bezel Color Black