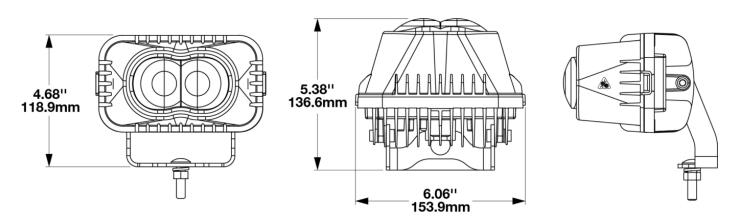

#### **PRODUCT DIMENSIONS**

## **PRODUCT INFORMATION**

| Description                      | 12-72V LED Warning Projector Light |
|----------------------------------|------------------------------------|
| Height                           | 118.92 mm / 4.68 in                |
| Width                            | 153.90 mm / 6.06 in                |
| Depth                            | 136.65 mm / 5.38 in                |
| Shape                            | Rectangular                        |
| Outer Lens Material              | Acrylic                            |
| Outer Lens Color                 | Clear                              |
| Housing Material                 | Aluminum                           |
| Housing Color                    | Black                              |
| Bezel Color                      | Black                              |
| Mounting Hardware<br>Description | Single Carriage Bolt               |
| Mounting Type                    | Adjustable Mount                   |
| Mating Connector                 | Aptiv 12110293                     |
| Product Weight                   | 1.47 lbs / 0.67 kgs                |
| Shipping Weight                  | 1.77 lbs / 0.8 kgs                 |