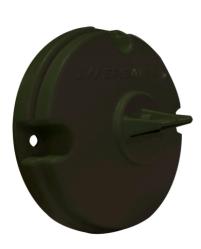

### **PRODUCT INFORMATION**

| Description      | 12-24V 117mm Cyan Blackout Driving<br>Light with Green Housing - Bulk Qty (24<br>MIN) |
|------------------|---------------------------------------------------------------------------------------|
| Height           | 117.30 mm / 4.62 in                                                                   |
| Width            | 117.30 mm / 4.62 in                                                                   |
| Depth            | 51.00 mm / 2.01 in                                                                    |
| Shape            | Round                                                                                 |
| Housing Material | Polycarbonate                                                                         |
| Housing Color    | Green                                                                                 |
| Mounting Type    | Surface Mount                                                                         |
| Product Weight   | 0.75 lbs / 0.34 kgs                                                                   |
| Shipping Weight  | 8.00 lbs / 3.63 kgs                                                                   |