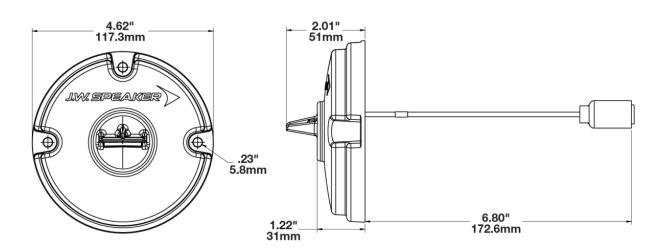

### **PRODUCT INFORMATION**

| Description      | 12-24V 117mm Cyan Blackout Driving<br>Light with Green Housing - Bulk Qty (24<br>MIN) |
|------------------|---------------------------------------------------------------------------------------|
| Height           | 117.30 mm / 4.62 in                                                                   |
| Width            | 117.30 mm / 4.62 in                                                                   |
| Depth            | 51.00 mm / 2.01 in                                                                    |
| Shape            | Round                                                                                 |
| Housing Material | Polycarbonate                                                                         |
| Housing Color    | Green                                                                                 |
| Mounting Type    | Surface Mount                                                                         |
| Product Weight   | 0.75 lbs / 0.34 kgs                                                                   |
| Shipping Weight  | 8.00 lbs / 3.63 kgs                                                                   |

#### **PRODUCT DIMENSIONS**