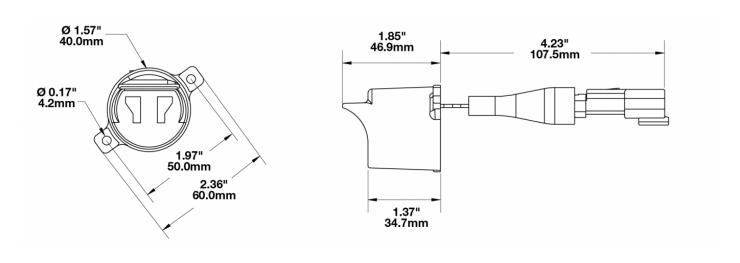

## **PRODUCT DIMENSIONS**

## PRODUCT INFORMATION

**Description** 24V 60mm Red Rear Blackout Tail Light

- Bulk Qty (18 MIN)

 Height
 39.88 mm / 1.57 in

 Width
 59.94 mm / 2.36 in

 Depth
 45.72 mm / 1.8 in

Shape Round

Outer Lens Material Polycarbonate