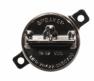

## PRODUCT INFORMATION

**Description** 24V 60mm Red Rear Blackout Tail Light

- Bulk Qty (18 MIN)

 Height
 39.88 mm / 1.57 in

 Width
 59.94 mm / 2.36 in

 Depth
 45.72 mm / 1.8 in

Shape Round

Outer Lens Material Polycarbonate

Outer Lens ColorClearHousing MaterialNylonHousing ColorBlack

**Mounting Hardware** (x2) #6-Screw

Description

**Mounting Type** Flange Mount **Minimum Operating** -40 °C / -40 °F

**Temperature** 

**Maximum Operating** 85 °C / 185 °F

**Temperature** 

Connector or WiringDeutsch DT04-4PMating ConnectorDeutsch DT06-4SProduct Weight0.09 lbs / 0.04 kgsShipping Weight12.84 lbs / 5.82 kgs

Additional Information Light color is Red. Meets MIL-

## **PRODUCT DIMENSIONS**