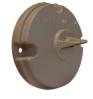

## PRODUCT INFORMATION

**Description** 24V 60mm Red Rear Blackout Tail Light

- Bulk Qty (18 MIN)

 Height
 39.88 mm / 1.57 in

 Width
 59.94 mm / 2.36 in

 Depth
 45.72 mm / 1.8 in

Shape Round

Outer Lens Material Polycarbonate

Outer Lens ColorClearHousing MaterialNylonHousing ColorBlack

**Mounting Hardware** (x2) #6-Screw

Description

**Mounting Type** Flange Mount **Minimum Operating** -40 °C / -40 °F

**Temperature** 

**Maximum Operating** 85 °C / 185 °F

**Temperature** 

Connector or WiringDeutsch DT04-4PMating ConnectorDeutsch DT06-4SProduct Weight0.09 lbs / 0.04 kgsShipping Weight12.84 lbs / 5.82 kgs

Additional Information Light color is Red. Meets MIL-

## **PRODUCT DIMENSIONS**