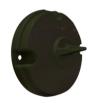

## PRODUCT INFORMATION

**Description** 24V 60mm Red Rear Blackout Tail Light

- Bulk Qty (18 MIN)

 Height
 39.88 mm / 1.57 in

 Width
 59.94 mm / 2.36 in

 Depth
 45.72 mm / 1.8 in

Shape Round

Outer Lens Material Polycarbonate

Outer Lens ColorClearHousing MaterialNylonHousing ColorBlack

**Mounting Hardware** (x2) #6-Screw

Description

**Mounting Type** Flange Mount **Minimum Operating** -40 °C / -40 °F

**Temperature** 

**Maximum Operating** 85 °C / 185 °F

**Temperature** 

Connector or WiringDeutsch DT04-4PMating ConnectorDeutsch DT06-4SProduct Weight0.09 lbs / 0.04 kgsShipping Weight12.84 lbs / 5.82 kgs

Additional Information Light color is Red. Meets MIL-

## **PRODUCT DIMENSIONS**