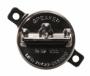

## PRODUCT INFORMATION

**Description** 24V 60mm Red Rear Blackout Tail Light

- Bulk Qty (18 MIN)

 Height
 39.88 mm / 1.57 in

 Width
 59.94 mm / 2.36 in

 Depth
 45.72 mm / 1.8 in

Shape Round

Outer Lens Material Polycarbonate

Outer Lens ColorClearHousing MaterialNylonHousing ColorBlack

**Mounting Hardware** (x2) #6-Screw

Description

**Mounting Type** Flange Mount **Minimum Operating** -40 °C / -40 °F

**Temperature** 

**Maximum Operating** 85 °C / 185 °F

**Temperature** 

Connector or WiringDeutsch DT04-4PMating ConnectorDeutsch DT06-4SProduct Weight0.09 lbs / 0.04 kgsShipping Weight12.84 lbs / 5.82 kgs

Additional Information Light color is Red. Meets MIL-

## **PRODUCT DIMENSIONS**