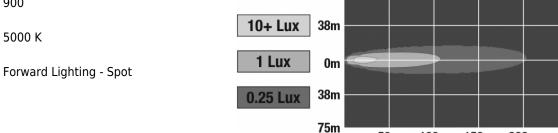

### **PHOTOMETRIC SPECIFICATIONS**

**Raw Lumen Output** 1,680 **Effective Lumen** 900

Output

**Nominal LED Color** 

**Temperature** 

**Beam Pattern(s)** Forward Lighting - Spo

75m

### **APPLICATIONS**

50m

100m

150m

200m