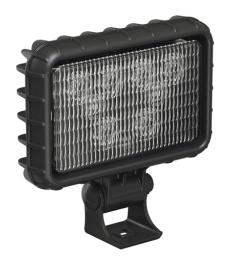

## LED Work Lights - Model 880 XD

### PRODUCT INFORMATION

**Description** 12-24V LED Work Light with Spot Beam

Pattern

 Height
 133.35 mm / 5.25 in

 Width
 137.16 mm / 5.4 in

 Depth
 47.75 mm / 1.88 in

ShapeRectangularOuter Lens MaterialPolycarbonate

Outer Lens Color Clear

Housing Material Polycarbonate

Housing Color Black

**Mounting Hardware** (x1) 5/16"-18 x 1.00" Mounting Bolt

Description

Mounting Type Universal Pedestal Mount

**Minimum Operating**  $-40 \, ^{\circ}\text{C} \, / \, -40 \, ^{\circ}\text{F}$ 