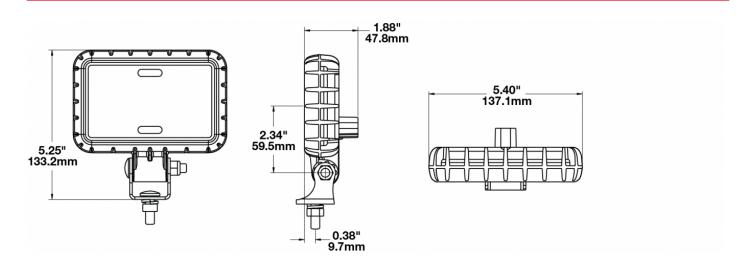

### **PRODUCT DIMENSIONS**

### PRODUCT INFORMATION

**Description** 12-24V LED Work Light with Spot Beam

Pattern

 Height
 133.35 mm / 5.25 in

 Width
 137.16 mm / 5.4 in

 Depth
 47.75 mm / 1.88 in

ShapeRectangularOuter Lens MaterialPolycarbonate