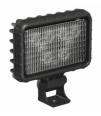

### PRODUCT INFORMATION

**Description** 12-24V LED Work Light with Spot Beam

Pattern

 Height
 133.35 mm / 5.25 in

 Width
 137.16 mm / 5.4 in

 Depth
 47.75 mm / 1.88 in

ShapeRectangularOuter Lens MaterialPolycarbonate

Outer Lens Color Clear

Housing Material Polycarbonate

Housing Color Black

**Mounting Hardware** (x1) 5/16"-18 x 1.00" Mounting Bolt

Description

Mounting Type Universal Pedestal Mount

**Minimum Operating**  $-40 \, ^{\circ}\text{C} \, / \, -40 \, ^{\circ}\text{F}$ 