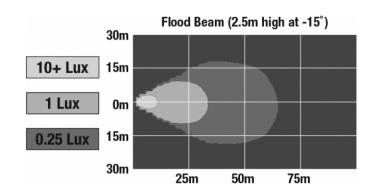

#### PHOTOMETRIC SPECIFICATIONS

Raw Lumen Output 1,100 Effective Lumen 900

Output

Nominal LED Color 50

Temperature

Beam Pattern(s)

5000 K

Forward Lighting - Flood