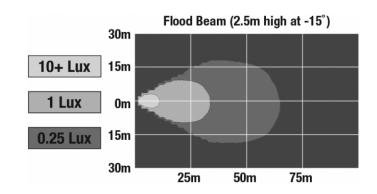

#### PHOTOMETRIC SPECIFICATIONS

Raw Lumen Output 1,900 Effective Lumen 780

Output

Nominal LED Color 5000 K

Temperature

**Beam Pattern(s)** Forward Lighting - Flood

(Standard)