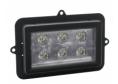

# LED Work Light - Model 806

#### PRODUCT INFORMATION

**Description** 12V LED Work Light with Flood Beam

Pattern & Fender Mount

 Height
 130.30 mm / 5.13 in

 Width
 143.26 mm / 5.64 in

 Depth
 60.45 mm / 2.38 in

**Shape** Rectangular

Outer Lens MaterialGlassOuter Lens ColorClear

Housing Material Die-Cast Aluminum

**Housing Color** Black

**Mounting Type** Fender Mount **Minimum Operating** -40 °C / -40 °F

**Temperature** 

**Maximum Operating**  $65 \, ^{\circ}\text{C} \, / \, 149 \, ^{\circ}\text{F}$ 

**Temperature** 

Mating ConnectorPackard (#12020599)Product Weight1.95 lbs / 0.88 kgsShipping Weight36.07 lbs / 16.36 kgs

### **ELECTRICAL SPECIFICATIONS**

Input Voltage 12V DC
Operating Voltage 9-16V DC

**Transient Spike Protection** 150V Peak @ 1 HZ-100 Pulses

Black Wire Negative
Current Draw 1.5A @ 12V DC

#### PHOTOMETRIC SPECIFICATIONS

Raw Lumen Output 1,900 Effective Lumen 780

Output

Nominal LED Color 5000 K

Temperature

**Beam Pattern(s)** Forward Lighting - Flood

(Standard)