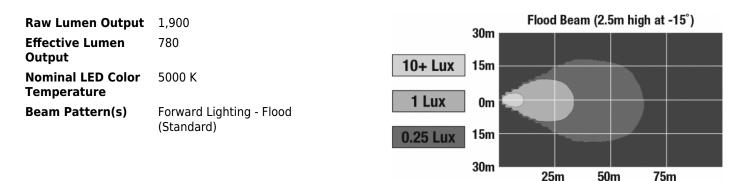

|
| Mating Connector                 | Packard (#12020599)                                          |
| Product Weight                   | 1.95 lbs / 0.88 kgs                                          |
| Shipping Weight                  | 36.07 lbs / 16.36 kgs                                        |



### **ELECTRICAL SPECIFICATIONS**

| Input Voltage              |
|----------------------------|
| Operating Voltage          |
| Transient Spike Protection |
| Black Wire                 |
| Current Draw               |

12V DC 9-16V DC 150V Peak @ 1 HZ-100 Pulses Negative 1.5A @ 12V DC



# LED Work Light - Model 806

### **REGULATORY STANDARDS COMPLIANCE**



Buy America Standards IEC IP67 Tested to ECE Reg. 10 (Radiated Emissions only)

SAE J1113-21

### **PHOTOMETRIC SPECIFICATIONS**



#### **APPLICATIONS**



#### **PRODUCT WARNINGS**

For California residents: ▲ WARNING: Cancer and reproductive harm - <u>www.P65Warnings.ca.gov</u>. ▲ AVERTISSEMENT: Cancer et effet nocif sur la reproduction - <u>www.P65Warnings.ca.gov</u>.

Print date: 2025-07-03

© 2025 J.W. Speaker Corporation • Germantown, WI U.S.A. www.jwspeaker.com • speaker@jwspeaker.com • 262.251.6660



## LED Work Light - Model 806

#### **RELATED PRODUCTS**



Part Number 0545971 12V LED Work Light with Flood Beam Pattern & Bottom Mount



Part Number 0545981 12V LED Work Light with Flood Beam Pattern & Side Mount