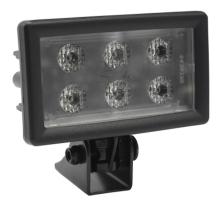

#### **PRODUCT INFORMATION**

| Description                      | 12V LED Work Light with Flood Beam<br>Pattern & Fender Mount |
|----------------------------------|--------------------------------------------------------------|
| Height                           | 130.30 mm / 5.13 in                                          |
| Width                            | 143.26 mm / 5.64 in                                          |
| Depth                            | 60.45 mm / 2.38 in                                           |
| Shape                            | Rectangular                                                  |
| Outer Lens Material              | Glass                                                        |
| Outer Lens Color                 | Clear                                                        |
| Housing Material                 | Die-Cast Aluminum                                            |
| Housing Color                    | Black                                                        |
| Mounting Type                    | Fender Mount                                                 |
| Minimum Operating<br>Temperature | -40 °C / -40 °F                                              |
| Maximum Operating<br>Temperature | 65 °C / 149 °F                                               |
| Mating Connector                 | Packard (#12020599)                                          |
| Product Weight                   | 1.95 lbs / 0.88 kgs                                          |
| Shipping Weight                  | 36.07 lbs / 16.36 kgs                                        |