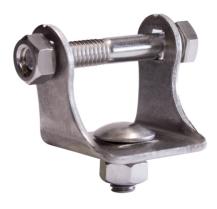

# Stainless Steel Mounting Kit for Work Lights & Marine Lights

## **PRODUCT INFORMATION**

Description

**Shipping Weight** 

Stainless Steel Mounting Kit for Work Lights & Marine Lights 0.30 lbs / 0.14 kgs



#### **PRODUCT DIMENSIONS**





# Stainless Steel Mounting Kit for Work Lights & Marine Lights

### **REGULATORY STANDARDS COMPLIANCE**



**Buy America Standards** 

Eco Friendly

### **APPLICATIONS**



### **PRODUCT WARNINGS**

For California residents:

- **WARNING:** Cancer and reproductive harm <u>www.P65Warnings.ca.gov</u>.
- AVERTISSEMENT: Cancer et effet nocif sur la reproduction www.P65Warnings.ca.gov.



# Stainless Steel Mounting Kit for Work Lights & Marine Lights

SUITS THESE PRODUCTS



5" x 3" LED Backup Camera Light and Reverse Light LED Backup Camera Light and Reverse Light - Model 778 XD