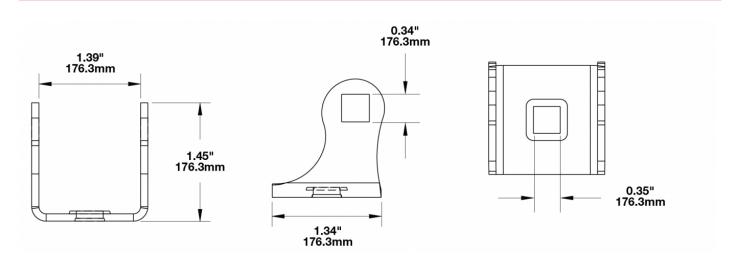

# Stainless Steel Mounting Kit for Work Lights & Marine Lights

## **PRODUCT INFORMATION**

Description

**Shipping Weight** 

Stainless Steel Mounting Kit for Work Lights & Marine Lights 0.30 lbs / 0.14 kgs



#### **PRODUCT DIMENSIONS**





# Stainless Steel Mounting Kit for Work Lights & Marine Lights

### **REGULATORY STANDARDS COMPLIANCE**



**Buy America Standards** 

Eco Friendly

### **APPLICATIONS**



### **PRODUCT WARNINGS**

For California residents:

- **WARNING:** Cancer and reproductive harm <u>www.P65Warnings.ca.gov</u>.
- AVERTISSEMENT: Cancer et effet nocif sur la reproduction www.P65Warnings.ca.gov.



# Stainless Steel Mounting Kit for Work Lights & Marine Lights

SUITS THESE PRODUCTS



5" x 3" LED Backup Camera Light and Reverse Light LED Backup Camera Light and Reverse Light - Model 778 XD