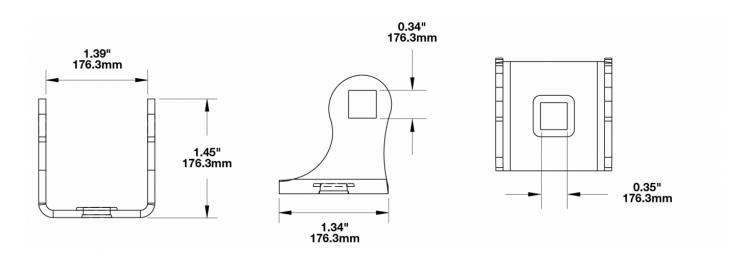

# Stainless Steel Mounting Kit for Work Lights & Marine Lights

## **PRODUCT INFORMATION**

**Description** Stainless Steel Mounting Kit for Work

Lights & Marine Lights

**Shipping Weight** 0.30 lbs / 0.14 kgs





Engineered. Lighting. Solutions.



# Stainless Steel Mounting Kit for Work Lights & Marine Lights

## **PRODUCT DIMENSIONS**



### **REGULATORY STANDARDS COMPLIANCE**



**Buy America Standards** 

Eco Friendly

### **APPLICATIONS**

























## Stainless Steel Mounting Kit for Work Lights & Marine Lights

### **PRODUCT WARNINGS**

For California residents:

▲ WARNING: Cancer and reproductive harm - www.P65Warnings.ca.gov.

AVERTISSEMENT: Cancer et effet nocif sur la reproduction - www.P65Warnings.ca.gov.

### **SUITS THESE PRODUCTS**



4.5" Round Heated & Non-Heated Work Lights

LED Heated and Non Heated Work Lights -Model 670 XD



5.75" Round LED Work Lights

LED Work Lights -Model 680 XD



3" x 5" LED Work Lights

LED Work Lights -Model 736



5" x 3" Oval LED Work Lights

LED Work Lights -Model 770 XD



3" x 5" Oval LED Work Lights

LED Work Lights -Model 771 XD



3" x 5" Combination Work