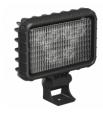

LED Work Lights -Model 736

5" x 3" Oval LED Work Lights

LED Work Lights -Model 770 XD

3" x 5" Oval LED Work Lights

LED Work Lights -Model 771 XD

3" x 5" Combination Work Lights & Turn Signal Lights LED Work Lights &

Turn Signal Lights -Model 775 XD

4" x 4" LED Work Lights

LED Work Lights -Model 840 XD

5" x 3" LED Work Lights

LED Work Lights -Model 880 XD