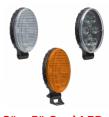

### **SUITS THESE PRODUCTS**

4.5" Round Heated & Non-Heated Work Lights

LED Heated and Non Heated Work Lights -Model 670 XD

5.75" Round LED Work Lights

LED Work Lights -Model 680 XD

3" x 5" LED Work Lights