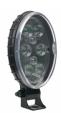

LED Work Lights -Model 736

5" x 3" Oval LED Work Lights

LED Work Lights -Model 770 XD

3" x 5" Oval LED Work Lights

LED Work Lights -Model 771 XD

3" x 5" Combination Work Lights & Turn Signal Lights LED Work Lights &