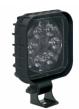

### **SUITS THESE PRODUCTS**

4.5" Round Heated & Non-Heated Work Lights

LED Heated and Non Heated Work Lights -Model 670 XD

5.75" Round LED Work Lights

LED Work Lights -Model 680 XD

3" x 5" LED Work Lights