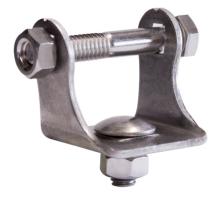

# Stainless Steel Mounting Kit for Work Lights & Marine Lights

## **PRODUCT INFORMATION**

**Description** Stainless Steel Mounting Kit for Work

Lights & Marine Lights

**Shipping Weight** 0.30 lbs / 0.14 kgs

Engineered. Lighting. Solutions.