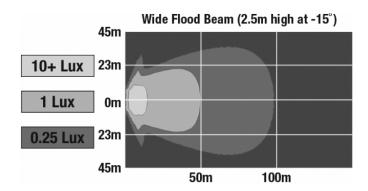

# LED Scene Work Lights - Model 523

### **PRODUCT INFORMATION**

**Description** 24V LED with Wide Flood Beam Pattern

**Product Weight** 6.25 lbs / 2.83 kgs **Shipping Weight** 7.50 lbs / 3.4 kgs





### **PRODUCT DIMENSIONS**





## LED Scene Work Lights - Model 523

## **REGULATORY STANDARDS COMPLIANCE**







Buy America Standards IEC IP67

Eco Friendly

## **PHOTOMETRIC SPECIFICATIONS**



## **APPLICATIONS**























## LED Scene Work Lights - Model 523

### **PRODUCT WARNINGS**

For California residents:

▲ WARNING: Cancer and reproductive harm - www.P65Warnings.ca.gov.

AVERTISSEMENT: Cancer et effet nocif sur la reproduction - www.P65Warnings.ca.gov.

### **RELATED PRODUCTS**



**Part Number** 0551431 with Medium Flood Beam Pattern



**Part Number** 0551451 12-24V LED Work Light 12-24V LED Work Light with Wide Flood Beam Pattern