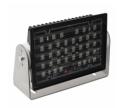

# LED Scene Work Lights - Model 523

### **PRODUCT INFORMATION**

**Description** 24V LED with Wide Flood Beam Pattern

**Product Weight** 6.25 lbs / 2.83 kgs **Shipping Weight** 7.50 lbs / 3.4 kgs

## LED Scene Work Lights - Model 523