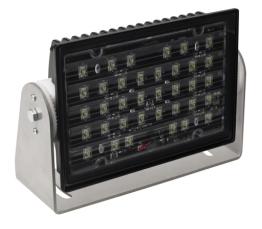

# LED Scene Work Lights - Model 523

### **PRODUCT INFORMATION**

**Description** 24V LED with Wide Flood Beam Pattern

**Product Weight** 6.25 lbs / 2.83 kgs **Shipping Weight** 7.50 lbs / 3.4 kgs