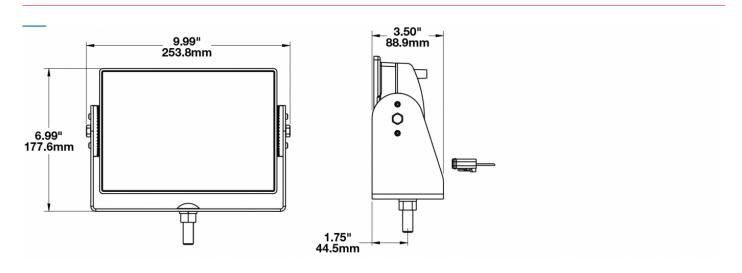

# LED Scene Work Lights - Model 523

### **PRODUCT INFORMATION**

**Description** 24V LED with Wide Flood Beam Pattern

**Product Weight** 6.25 lbs / 2.83 kgs **Shipping Weight** 7.50 lbs / 3.4 kgs





### **PRODUCT DIMENSIONS**





## LED Scene Work Lights - Model 523

## **REGULATORY STANDARDS COMPLIANCE**







Buy America Standards IEC IP67

Eco Friendly

## **PHOTOMETRIC SPECIFICATIONS**



## **APPLICATIONS**























## LED Scene Work Lights - Model 523

### **PRODUCT WARNINGS**

For California residents:

▲ WARNING: Cancer and reproductive harm - www.P65Warnings.ca.gov.

AVERTISSEMENT: Cancer et effet nocif sur la reproduction - www.P65Warnings.ca.gov.

### **RELATED PRODUCTS**



**Part Number** 0551431 with Medium Flood Beam Pattern



**Part Number** 0551451 12-24V LED Work Light 12-24V LED Work Light with Wide Flood Beam Pattern