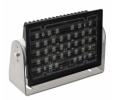

# LED Scene Work Lights - Model 523

### **PRODUCT INFORMATION**

**Description** 24V LED with Wide Flood Beam Pattern

**Product Weight** 6.25 lbs / 2.83 kgs **Shipping Weight** 7.50 lbs / 3.4 kgs

## LED Scene Work Lights - Model 523