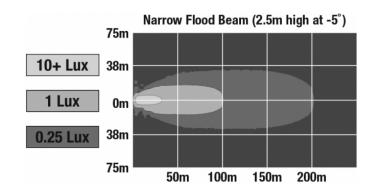

### PHOTOMETRIC SPECIFICATIONS

Raw Lumen Output 8,100 **Effective Lumen** 3,900

**Output** 

5000 K **Nominal LED Color** 

**Temperature** 

Beam Pattern(s) Forward Lighting - Flood (Narrow)