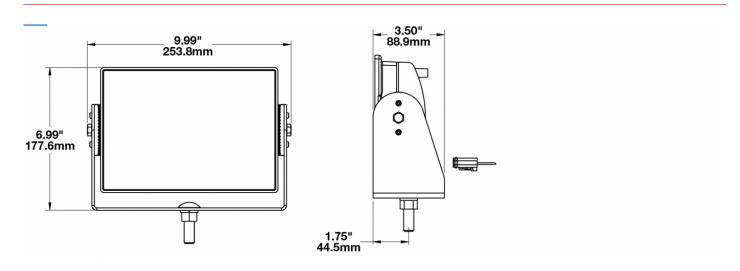

### **PRODUCT DIMENSIONS**

### PRODUCT INFORMATION

**Description** 24V LED Work Light with Narrow Flood

Beam Pattern

 Height
 177.55 mm / 6.99 in

 Width
 253.75 mm / 9.99 in

 Depth
 88.90 mm / 3.5 in

 Shape
 Rectangular

Outer Lens MaterialGlassOuter Lens ColorClear