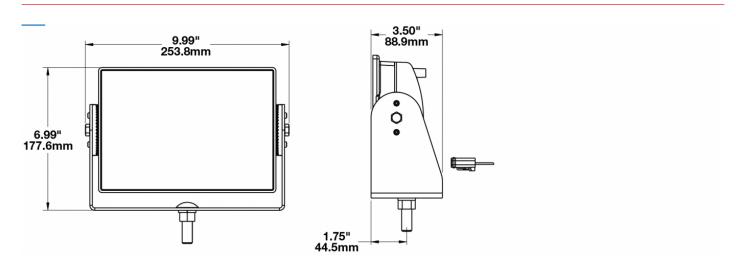

## **PRODUCT DIMENSIONS**

### **PRODUCT INFORMATION**

**Description** 12-24V LED Work Light with Wide Flood

Beam Pattern

 Height
 155.70 mm / 6.13 in

 Width
 220.98 mm / 8.7 in

 Depth
 66.04 mm / 2.6 in

 Shape
 Rectangular

Outer Lens MaterialGlassOuter Lens ColorClear