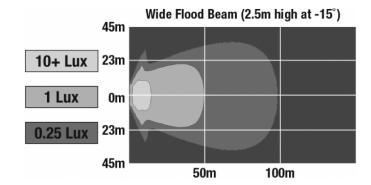

### PHOTOMETRIC SPECIFICATIONS

Raw Lumen Output 8,100 **Effective Lumen** 3,900

Output

5000 K **Nominal LED Color** 

**Temperature** 

Beam Pattern(s) Forward Lighting - Flood (Wide)